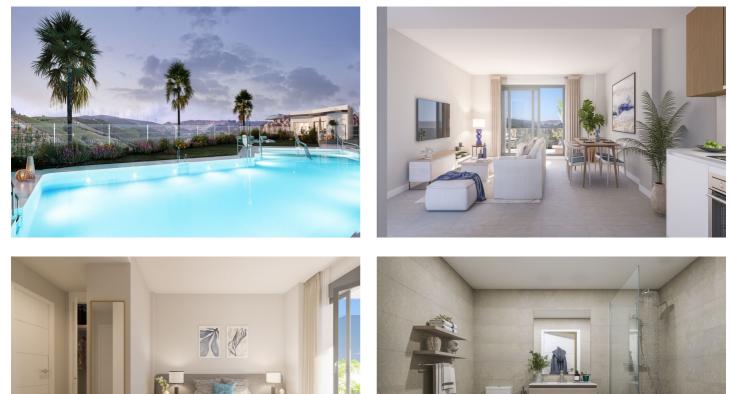

## Costa del Sol, Manilva

This innovative real estate project consists of 60 multi-family dwellings, offering 2 and 3-bedroom apartments, all equipped with garage and storage room in the basement. The blocks are distributed in first floor, 2 floors and attic, ensuring a variety of housing typologies to suit your needs. The location is ideal, with a privileged connection to the main roads that facilitate your movements along the Costa del Sol and Campo de Gibraltar. In addition, you are surrounded by a complete entertainment environment, with the La Duquesa Marina in the immediate surroundings, a restaurant area to enjoy local and international gastronomy as it is a meeting point for international tourism and a prestigious golf course in the first line that will delight lovers of this sport lovers of this sport. Each home stands out for its spacious terraces, providing outdoor spaces ideal for relaxing and enjoying ideal for relaxing and enjoying the panoramic views of the golf course that will give you a sense of serenity. and wellbeing. The common areas of the project are designed to provide comfort and luxury, with landscaped areas that will allow you to connect with nature, a swimming pool with a relaxing beach of sun loungers a relaxing beach of sun loungers and a gastroteca that will become the perfect place to socialize and enjoy special moments. to socialize and enjoy special moments. This is a place where comfort and quality of life come together to create an exceptional atmosphere.

## **Features:**

Features Private Terrace Storage Room Double Glazing Basement Views Panoramic Golf Pool Communal

Security Entry Phone **Orientation** North West

Setting Close To Shops

Kitchen Kitchen-Lounge