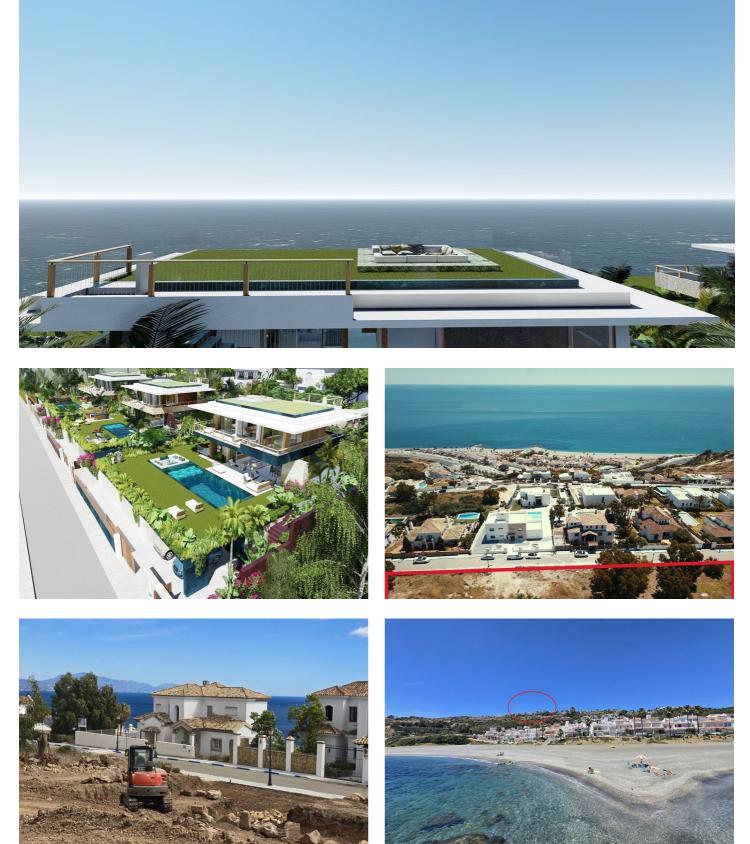

## Costa del Sol, Manilva

Introducing the project: Your Coastal Retreat From €1,350,000 between Estepona and Sotogrande, lose to beach, great sea views, no street noise, consolidated and secure neighbourhood, low building density, no traffic problems Discover the perfect coastal escape. This turn-key villa project offers a luxurious lifestyle with captivating sea views. Key Features: 10 Spacious Plots: Enjoy ample outdoor space with plots ranging from 800 to 867 square meters. Sea Views: Benefit from charming sea views from the garden level and breathtaking panoramic vistas from the first floor. Customization: Tailor your dream home with a choice of 3-6 bedrooms and 3-6 bathrooms. Personalized Design: Influence the layout, design, materials, and finishes to reflect your unique style. CEO's final word: This is your moment. The villa's unique design and concept are set for significant future appreciation. Once these villas are built, they'll be second-hand, more expensive, and you'll miss the chance to customize. Don't let that happen. Contact us today to secure your place in this exclusive opportunity