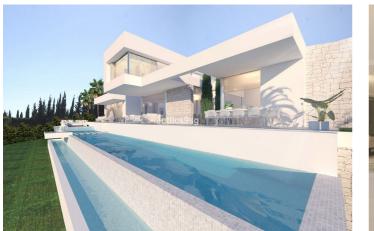

## Costa del Sol, Los Flamingos

Located in the prestigious area of Los Flamingos, Benahavis, this luxury villa offers an unrivalled setting in the province of Malaga. With a modern and elegant architecture, the property stands out for its contemporary design and stunning sea views. The villa guarantees exclusivity and privacy, making it an ideal choice for those looking for a high-end residence on the Costa del Sol. The villa has four spacious bedrooms and five bathrooms, distributed over a built area of 464m<sup>2</sup>, with an interior of 380m<sup>2</sup>. The property is set on a plot of 1,769m<sup>2</sup>, offering generous outdoor space including a private swimming pool and a garden for exclusive use. The terraces, both covered and uncovered, total 118m<sup>2</sup>, providing multiple areas for outdoor leisure and entertainment. Highlights of the villa include air conditioning and underfloor heating throughout the property, ensuring year-round comfort. The kitchen is fully equipped and finishes include porcelain tiled floors and double glazing, adding a touch of modernity and energy efficiency. In addition, the villa is equipped with an armoured door for added security. The location of the villa is unbeatable, situated close to golf courses and within easy reach of the towns of Puerto Banús, Marbella Centro and Estepona. This proximity to amenities and places of interest makes the villa not only a luxury home, but also a strategic investment in one of the most sought-after areas of the Costa del Sol.

## Features:

Features Covered Terrace Ensuite Bathroom Double Glazing Views Sea Pool Private **Orientation** South

Setting Close To Golf Garden Private **Climate Control** Air Conditioning U/F Heating

**Condition** New Construction **Parking** Private More Than One