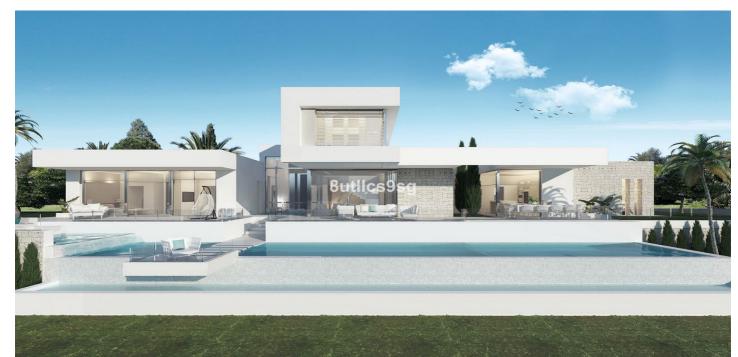

## Costa del Sol, Los Flamingos

Located in the prestigious area of Los Flamingos, Benahavis, this luxury villa offers an unrivalled setting in the province of Malaga. With a modern and elegant architecture, the property stands out for its contemporary design and stunning sea views. The villa guarantees exclusivity and privacy, making it an ideal choice for those looking for a high-end residence on the Costa del Sol. The villa has four spacious bedrooms and five bathrooms, distributed over a built area of 464m<sup>2</sup>, with an interior of 380m<sup>2</sup>. The property is set on a plot of 1,769m<sup>2</sup>, offering generous outdoor space including a private swimming pool and a garden for exclusive use. The terraces, both covered and uncovered, total 118m<sup>2</sup>, providing multiple areas for outdoor leisure and entertainment. Highlights of the villa include air conditioning and underfloor heating throughout the property, ensuring year-round comfort. The kitchen is fully equipped and finishes include porcelain tiled floors and double glazing, adding a touch of modernity and energy efficiency. In addition, the villa is equipped with an armoured door for added security. The location of the villa is unbeatable, situated close to golf courses and within easy reach of the towns of Puerto Banús, Marbella Centro and Estepona. This proximity to amenities and places of interest makes the villa not only a luxury home, but also a strategic investment in one of the most sought-after areas of the Costa del Sol.

## Features:

Features Covered Terrace Ensuite Bathroom Double Glazing Views Sea Pool Private **Orientation** South

Setting Close To Golf Garden Private **Climate Control** Air Conditioning U/F Heating

**Condition** New Construction **Parking** Private More Than One