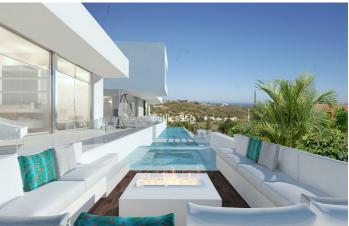

## Costa del Sol, Los Flamingos

Located in the prestigious area of Los Flamingos, Benahavis, this luxury villa offers an unrivalled setting in the province of Malaga. With a modern and elegant architecture, the property stands out for its contemporary design and stunning sea views. The villa guarantees exclusivity and privacy, making it an ideal choice for those looking for a high-end residence on the Costa del Sol. The villa has four spacious bedrooms and five bathrooms, distributed over a built area of 464m<sup>2</sup>, with an interior of 380m<sup>2</sup>. The property is set on a plot of 1,769m<sup>2</sup>, offering generous outdoor space including a private swimming pool and a garden for exclusive use. The terraces, both covered and uncovered, total 118m<sup>2</sup>, providing multiple areas for outdoor leisure and entertainment. Highlights of the villa include air conditioning and underfloor heating throughout the property, ensuring year-round comfort. The kitchen is fully equipped and finishes include porcelain tiled floors and double glazing, adding a touch of modernity and energy efficiency. In addition, the villa is equipped with an armoured door for added security. The location of the villa is unbeatable, situated close to golf courses and within easy reach of the towns of Puerto Banús, Marbella Centro and Estepona. This proximity to amenities and places of interest makes the villa not only a luxury home, but also a strategic investment in one of the most sought-after areas of the Costa del Sol.

## Features:

Features Covered Terrace Ensuite Bathroom Double Glazing Views Sea Pool Private **Orientation** South

Setting Close To Golf Garden Private **Climate Control** Air Conditioning U/F Heating

**Condition** New Construction **Parking** Private More Than One