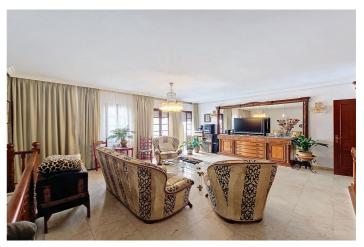

## Costa del Sol, Estepona

Excellent Opportunity to acquire a whole building right in the center of Estepona, just 50m from the beach and surrounded by Old Town streets. The building is built over 3 levels: bottom basement with own entrance is a business premise: upon opening the large garage door, there is a ramp with room to park 2 cars, and the premise, which can be used (and was used) as a bar, is 225m2 total, including kitchen and very spacious multi purpose room, along with 2 bathrooms. There are no exterior windows in this basement. The house is accessed from the street, upon opening the door you go up the stairs and arrive to the very large and bright living room. All rooms are exterior in this house, so there is a lot of natural light. On this first floor you have all the rooms, half of them are on one side, and the other half on the other side of the kitchen, making this the middle of the distribution. From the ample sized kitchen, you go out on a beautiful open patio where you can easily enjoy breakfast, lunch and dinner all year round if you wish. From this patio, there are stairs leading up to the rooftop open terrace, very large, with a separate 12m2 laundry room. This property is ideal as either a permanent residence, tourist apartments, boutique fashion hotel / Bed & Breakfast, right in the heart and essence of Old Town Estepona. The building is sold either as a whole, or separate (Business premise basement - Living Area) Contact us to arrange a viewing!