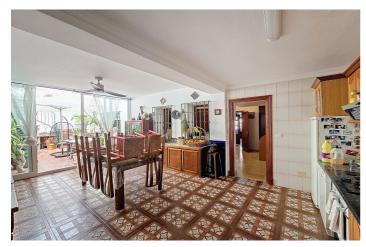

## Costa del Sol, Estepona

Excellent Opportunity to acquire a whole building right in the center of Estepona, just 50m from the beach and surrounded by Old Town streets. The building is built over 3 levels: bottom basement with own entrance is a business premise: upon opening the large garage door, there is a ramp with room to park 2 cars, and the premise, which can be used (and was used) as a bar, is 225m2 total, including kitchen and very spacious multi purpose room, along with 2 bathrooms. There are no exterior windows in this basement. The house is accessed from the street, upon opening the door you go up the stairs and arrive to the very large and bright living room. All rooms are exterior in this house, so there is a lot of natural light. On this first floor you have all the rooms, half of them are on one side, and the other half on the other side of the kitchen, making this the middle of the distribution. From the ample sized kitchen, you go out on a beautiful open patio where you can easily enjoy breakfast, lunch and dinner all year round if you wish. From this patio, there are stairs leading up to the rooftop open terrace, very large, with a separate 12m2 laundry room. This property is ideal as either a permanent residence, tourist apartments, boutique fashion hotel / Bed & Breakfast, right in the heart and essence of Old Town Estepona. The building is sold either as a whole, or separate (Business premise basement - Living Area) Contact us to arrange a viewing!