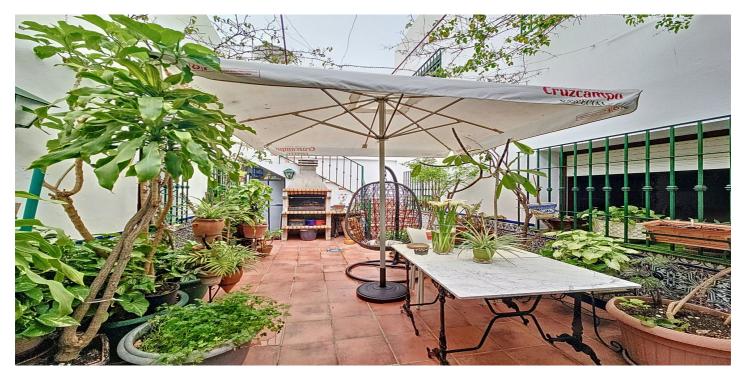

## Costa del Sol, Estepona

Excellent Opportunity to acquire a whole building right in the center of Estepona, just 50m from the beach and surrounded by Old Town streets. The building is built over 3 levels: bottom basement with own entrance is a business premise: upon opening the large garage door, there is a ramp with room to park 2 cars, and the premise, which can be used (and was used) as a bar, is 225m2 total, including kitchen and very spacious multi purpose room, along with 2 bathrooms. There are no exterior windows in this basement. The house is accessed from the street, upon opening the door you go up the stairs and arrive to the very large and bright living room. All rooms are exterior in this house, so there is a lot of natural light. On this first floor you have all the rooms, half of them are on one side, and the other half on the other side of the kitchen, making this the middle of the distribution. From the ample sized kitchen, you go out on a beautiful open patio where you can easily enjoy breakfast, lunch and dinner all year round if you wish. From this patio, there are stairs leading up to the rooftop open terrace, very large, with a separate 12m2 laundry room. This property is ideal as either a permanent residence, tourist apartments, boutique fashion hotel / Bed & Breakfast, right in the heart and essence of Old Town Estepona. The building is sold either as a whole, or separate (Business premise basement - Living Area) Contact us to arrange a viewing!