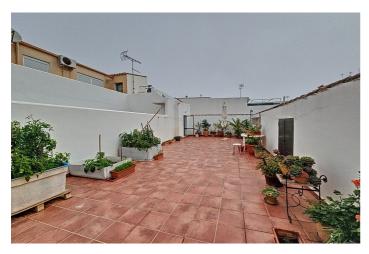

## Costa del Sol, Estepona

Excellent Opportunity to acquire a whole building right in the center of Estepona, just 50m from the beach and surrounded by Old Town streets. The building is built over 3 levels: bottom basement with own entrance is a business premise: upon opening the large garage door, there is a ramp with room to park 2 cars, and the premise, which can be used (and was used) as a bar, is 225m2 total, including kitchen and very spacious multi purpose room, along with 2 bathrooms. There are no exterior windows in this basement. The house is accessed from the street, upon opening the door you go up the stairs and arrive to the very large and bright living room. All rooms are exterior in this house, so there is a lot of natural light. On this first floor you have all the rooms, half of them are on one side, and the other half on the other side of the kitchen, making this the middle of the distribution. From the ample sized kitchen, you go out on a beautiful open patio where you can easily enjoy breakfast, lunch and dinner all year round if you wish. From this patio, there are stairs leading up to the rooftop open terrace, very large, with a separate 12m2 laundry room. This property is ideal as either a permanent residence, tourist apartments, boutique fashion hotel / Bed & Breakfast, right in the heart and essence of Old Town Estepona. The building is sold either as a whole, or separate (Business premise basement - Living Area) Contact us to arrange a viewing!