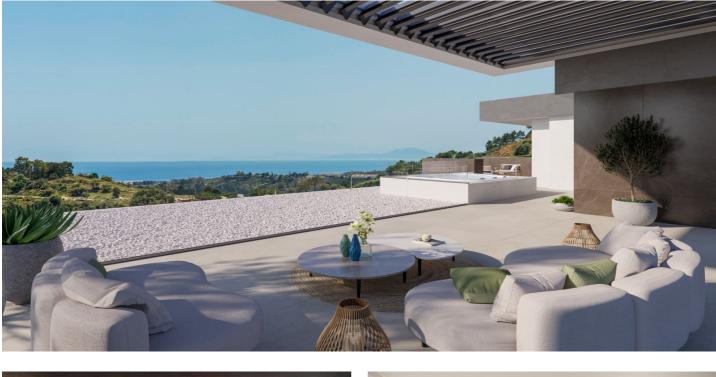

## Costa del Sol, Benahavís

Situated in the stunning Marbella Club Golf Resort, this remarkable plot, complete with a turnkey project, is a rare gem. The expansive villa, spanning 650m2 on a generous 2000m2 plot, comprises four bedrooms, each with ensuite bathrooms, all opening onto terraces that showcase breathtaking views of green hills and the captivating Mediterranean coast. The villa's design embraces an open-plan living concept, seamlessly connecting with vast terraces that gracefully curve around the property, guiding residents toward a picturesque swimming pool. Airy hallways, illuminated by abundant natural light streaming through immense glass windows, create a seamless flow throughout the residence. The open-plan kitchen harmoniously links with the dining area, providing spectacular views of the countryside—a perfect setting for Mediterranean home dining with family and friends. Ample space is available for a private gym, catering to individual preferences. The entire villa will be adorned with luxurious, high-end furnishings and fittings, ensuring a sophisticated living experience. A private underground garage, accommodating up to five vehicles, adds an element of security and tranquility to the property. This project stands as a testament to architectural brilliance, where the plot alone is a "must-see," offering a glimpse into the extraordinary property that will grace this location.

## **Features:**

Features Near Transport **Private Terrace** Satellite TV Storage Room **Double Glazing** WiFi Utility Room Barbeque Views Sea Mountain Panoramic Pool Private Security 24 Hour Security Alarm System