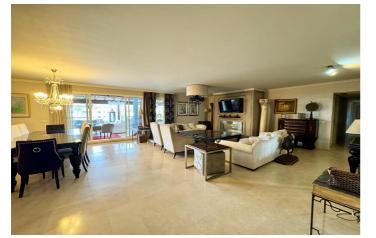

## Costa de la Luz, Sotogrande Marina

Positioned on the private island Isla Carey in Sotogrande Marina, this 6 bedroom duplex penthouse has incredible panoramic ocean views and La Marina views. Sotogrande provides unique waterfront properties and a community filled with many restaurants, and shops, and stone's throw from the beach. Isla Carey has a communal pool, underground parking, and storage for each apartment. The apartment is west-facing and provides all day sun along with evening sunsets. The apartment is a spacious penthouse with an extended glass curtain enclosed terrace to maximise the living spaces available. The apartment is ideal for a renovation or update to generate more value. The apartment also comes with 6m boat parking.