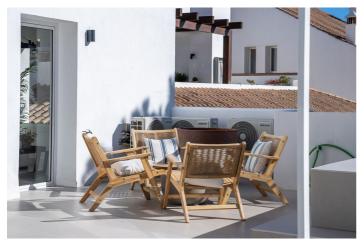

## Costa del Sol, Nueva Andalucía

Brand new to the the market and completely renovated to the very highest standard. Located in a gated community within the bustling neighbourhood of Aloha. This south facing duplex penthouse has 4 bedroom and 3 bathrooms. This stunning property features 160m2 interior space with an extensive terrace of 60m2. And it's own small private pool! On top it features beautiful sea and garden views. The property has a large open plan dining/living area on the first floor, complete with 2 bedrooms and 1 bathroom. On the top floor the property features 2 master bedrooms complete with ensuite bathrooms, large wardrobes and breath taking views from the bedroom windows. It boasts lots of natural light, fitted wardrobes in every bedroom and has stylish ceiling spotlights fitted throughout. The kitchen comes fully fitted with a rich walnut colour and handle less cabinetry. Located in one of the most sought after areas, right on Aloha Golf Club's doorstep, 1 minute walk to Aloha collega and 5 minutes drive to Puerto Banus. The apartment comes fully furnished with a blend of modern/elegant style furniture. This property will make a fantastic family home, get in touch today to avoid disappointment.