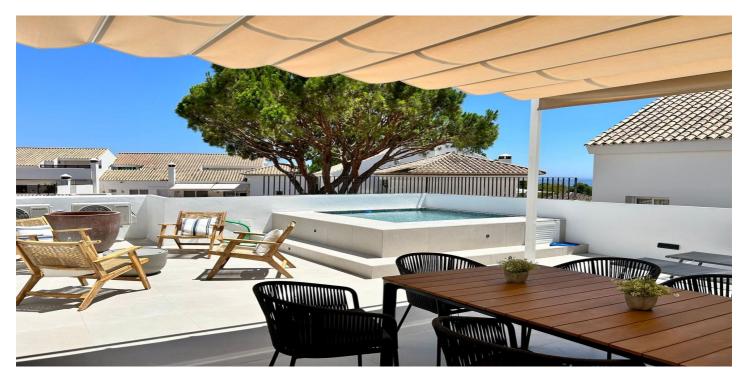

## Costa del Sol, Nueva Andalucía

Brand new to the the market and completely renovated to the very highest standard. Located in a gated community within the bustling neighbourhood of Aloha. This south facing duplex penthouse has 4 bedroom and 3 bathrooms. This stunning property features 160m2 interior space with an extensive terrace of 60m2. And it's own small private pool! On top it features beautiful sea and garden views. The property has a large open plan dining/living area on the first floor, complete with 2 bedrooms and 1 bathroom. On the top floor the property features 2 master bedrooms complete with ensuite bathrooms, large wardrobes and breath taking views from the bedroom windows. It boasts lots of natural light, fitted wardrobes in every bedroom and has stylish ceiling spotlights fitted throughout. The kitchen comes fully fitted with a rich walnut colour and handle less cabinetry. Located in one of the most sought after areas, right on Aloha Golf Club's doorstep, 1 minute walk to Aloha collega and 5 minutes drive to Puerto Banus. The apartment comes fully furnished with a blend of modern/elegant style furniture. This property will make a fantastic family home, get in touch today to avoid disappointment.