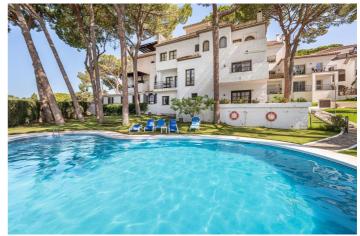

## Penthouse Duplex for sale in Nueva Andalucía, Marbella

995,000€

Reference: R4784341 Bedrooms: 4 Bathrooms: 3 Plot Size: 220m<sup>2</sup> Build Size: 160m<sup>2</sup> Terrace: 60m<sup>2</sup>

## Costa del Sol, Nueva Andalucía

Brand new to the the market and completely renovated to the very highest standard. Located in a gated community within the bustling neighbourhood of Aloha. This south facing duplex penthouse has 4 bedroom and 3 bathrooms. This stunning property features 160m2 interior space with an extensive terrace of 60m2. And it's own small private pool! On top it features beautiful sea and garden views. The property has a large open plan dining/living area on the first floor, complete with 2 bedrooms and 1 bathroom. On the top floor the property features 2 master bedrooms complete with ensuite bathrooms, large wardrobes and breath taking views from the bedroom windows. It boasts lots of natural light, fitted wardrobes in every bedroom and has stylish ceiling spotlights fitted throughout. The kitchen comes fully fitted with a rich walnut colour and handle less cabinetry. Located in one of the most sought after areas, right on Aloha Golf Club's doorstep, 1 minute walk to Aloha collega and 5 minutes drive to Puerto Banus. The apartment comes fully furnished with a blend of modern/elegant style furniture. This property will make a fantastic family home, get in touch today to avoid disappointment.