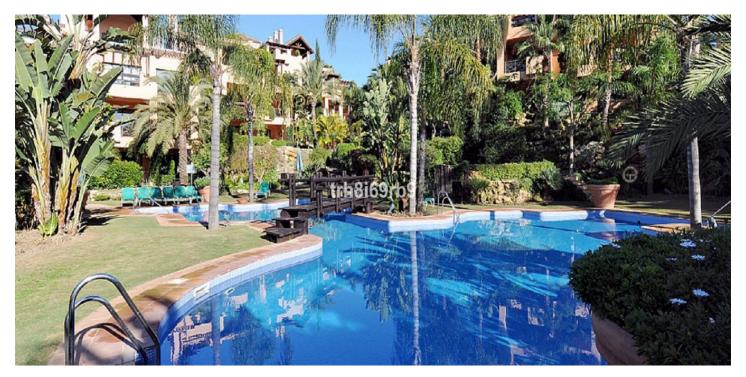

## Costa del Sol, Atalaya

A lovely, spacious 2 bed, 2 bath ground floor apartment with large West facing terrace in the resort community of El Campanario. In addition to the 2 bed and 2 baths, the property has a well appointed modern kitchen with marble work tops and separate utility/laundry area. The property also has a space and store room in the underground parking facility, for which there is lift access. El Campanario is very conveniently located, within walking distance of Centro Diana and the beach via a nearby footbridge. It is also directly across the road from the El Campanario country club, which has a lot of great facilities, including an indoor heated pool, gym, restaurant and 9 hole pitch & putt, for which owners in El Campanario enjoy exclusive discounts. The community is gated with 24 hr security and also boasts award winning tropical gardens, with multiple swimming pools and fountains. El Campanario is also very conveniently located for easy access to the A7 coast road, with Estepona and Puerto Banus roughly 10 to 15 mins drive in either direction. The Property has pre-installed air conditioning - we can get a quote to have this installed or individual systems for the new owner if required. Apartment, Close to Golf, Furnished: Optional, Equipped Kitchen, Parking: Underground parking, Communal Pool, Garden: Community with Pool, Facing: West Views: Garden. Features 2 Community Pools, 5-10 minutes to Golf Course, Preinstalled Air Conditioning Hot/Cold.