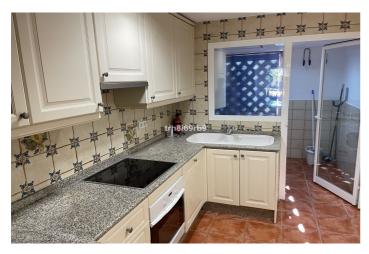

## Costa del Sol, Atalaya

A lovely, spacious 2 bed, 2 bath ground floor apartment with large West facing terrace in the resort community of El Campanario. In addition to the 2 bed and 2 baths, the property has a well appointed modern kitchen with marble work tops and separate utility/laundry area. The property also has a space and store room in the underground parking facility, for which there is lift access. El Campanario is very conveniently located, within walking distance of Centro Diana and the beach via a nearby footbridge. It is also directly across the road from the El Campanario country club, which has a lot of great facilities, including an indoor heated pool, gym, restaurant and 9 hole pitch & putt, for which owners in El Campanario enjoy exclusive discounts. The community is gated with 24 hr security and also boasts award winning tropical gardens, with multiple swimming pools and fountains. El Campanario is also very conveniently located for easy access to the A7 coast road, with Estepona and Puerto Banus roughly 10 to 15 mins drive in either direction. The Property has pre-installed air conditioning - we can get a quote to have this installed or individual systems for the new owner if required. Apartment, Close to Golf, Furnished: Optional, Equipped Kitchen, Parking: Underground parking, Communal Pool, Garden: Community with Pool, Facing: West Views: Garden. Features 2 Community Pools, 5-10 minutes to Golf Course, Preinstalled Air Conditioning Hot/Cold.