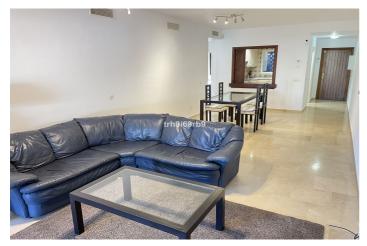

## Costa del Sol, Atalaya

A lovely, spacious 2 bed, 2 bath ground floor apartment with large West facing terrace in the resort community of El Campanario. In addition to the 2 bed and 2 baths, the property has a well appointed modern kitchen with marble work tops and separate utility/laundry area. The property also has a space and store room in the underground parking facility, for which there is lift access. El Campanario is very conveniently located, within walking distance of Centro Diana and the beach via a nearby footbridge. It is also directly across the road from the El Campanario country club, which has a lot of great facilities, including an indoor heated pool, gym, restaurant and 9 hole pitch & putt, for which owners in El Campanario enjoy exclusive discounts. The community is gated with 24 hr security and also boasts award winning tropical gardens, with multiple swimming pools and fountains. El Campanario is also very conveniently located for easy access to the A7 coast road, with Estepona and Puerto Banus roughly 10 to 15 mins drive in either direction. The Property has pre-installed air conditioning - we can get a quote to have this installed or individual systems for the new owner if required. Apartment, Close to Golf, Furnished: Optional, Equipped Kitchen, Parking: Underground parking, Communal Pool, Garden: Community with Pool, Facing: West Views: Garden. Features 2 Community Pools, 5-10 minutes to Golf Course, Preinstalled Air Conditioning Hot/Cold.