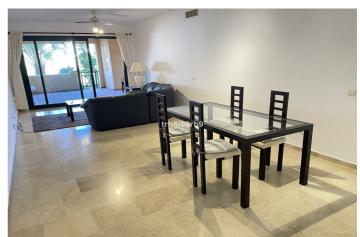

## Costa del Sol, Atalaya

A lovely, spacious 2 bed, 2 bath ground floor apartment with large West facing terrace in the resort community of El Campanario. In addition to the 2 bed and 2 baths, the property has a well appointed modern kitchen with marble work tops and separate utility/laundry area. The property also has a space and store room in the underground parking facility, for which there is lift access. El Campanario is very conveniently located, within walking distance of Centro Diana and the beach via a nearby footbridge. It is also directly across the road from the El Campanario country club, which has a lot of great facilities, including an indoor heated pool, gym, restaurant and 9 hole pitch & putt, for which owners in El Campanario enjoy exclusive discounts. The community is gated with 24 hr security and also boasts award winning tropical gardens, with multiple swimming pools and fountains. El Campanario is also very conveniently located for easy access to the A7 coast road, with Estepona and Puerto Banus roughly 10 to 15 mins drive in either direction. The Property has pre-installed air conditioning - we can get a quote to have this installed or individual systems for the new owner if required. Apartment, Close to Golf, Furnished: Optional, Equipped Kitchen, Parking: Underground parking, Communal Pool, Garden: Community with Pool, Facing: West Views: Garden. Features 2 Community Pools, 5-10 minutes to Golf Course, Preinstalled Air Conditioning Hot/Cold.