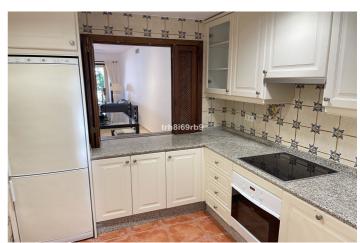

## Costa del Sol, Atalaya

A lovely, spacious 2 bed, 2 bath ground floor apartment with large West facing terrace in the resort community of El Campanario. In addition to the 2 bed and 2 baths, the property has a well appointed modern kitchen with marble work tops and separate utility/laundry area. The property also has a space and store room in the underground parking facility, for which there is lift access. El Campanario is very conveniently located, within walking distance of Centro Diana and the beach via a nearby footbridge. It is also directly across the road from the El Campanario country club, which has a lot of great facilities, including an indoor heated pool, gym, restaurant and 9 hole pitch & putt, for which owners in El Campanario enjoy exclusive discounts. The community is gated with 24 hr security and also boasts award winning tropical gardens, with multiple swimming pools and fountains. El Campanario is also very conveniently located for easy access to the A7 coast road, with Estepona and Puerto Banus roughly 10 to 15 mins drive in either direction. The Property has pre-installed air conditioning - we can get a quote to have this installed or individual systems for the new owner if required. Apartment, Close to Golf, Furnished: Optional, Equipped Kitchen, Parking: Underground parking, Communal Pool, Garden: Community with Pool, Facing: West Views: Garden. Features 2 Community Pools, 5-10 minutes to Golf Course, Preinstalled Air Conditioning Hot/Cold.