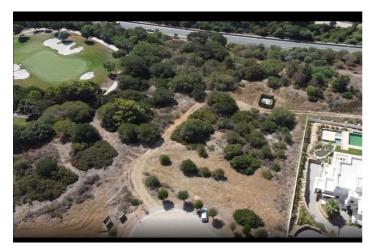

## Costa de la Luz, Sotogrande

Plot for sale in Sotogrande This plot measures 2,690 m<sup>2</sup>. 672.5 m<sup>2</sup> can be built on. This plot borders a green area and the golf course. The good thing is that no neighbors can disturb it. There's a new house on the western edge. Calle Lavanda is very close to the school (walking distance) and is a beautiful street in the area surrounding the plot, as it's at the end of the cul-de-sac. It has beautiful, wide views and a perfect south-facing orientation.

**Features:** 

Close To Golf Close To Port Urbanisation
Close To Sea Close To Town Close To Marina