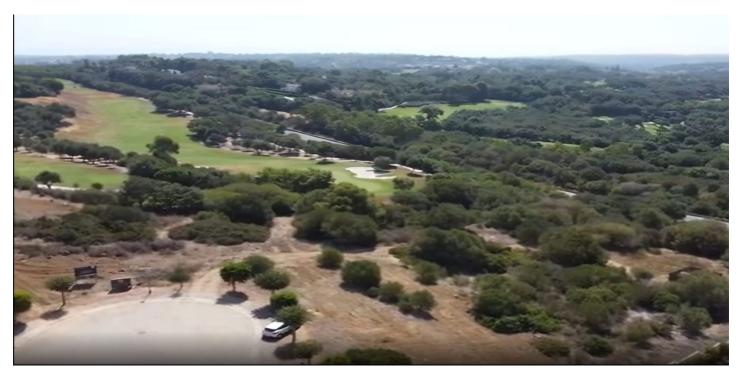

## Costa de la Luz, Sotogrande

Plot for sale in Sotogrande This plot measures 2,690 m<sup>2</sup>. 672.5 m<sup>2</sup> can be built on. This plot borders a green area and the golf course. The good thing is that no neighbors can disturb it. There's a new house on the western edge. Calle Lavanda is very close to the school (walking distance) and is a beautiful street in the area surrounding the plot, as it's at the end of the cul-de-sac. It has beautiful, wide views and a perfect south-facing orientation.

**Features:** 

Close To Golf Close To Port Urbanisation
Close To Sea Close To Town Close To Marina