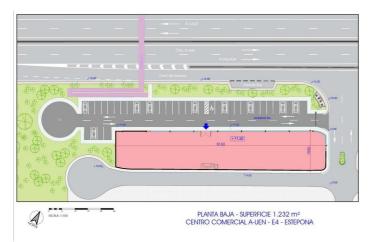

## Costa del Sol, Costalita

COMMERCIAL PLOT FOR SALE IN ESTEPONA UBICATION: The plot is located on the corner of Playa del Sol Avenue with Calle de la Luna, adjacent to the Sun Beach, Estepona (Malaga). ACCESS: The plot is accessed from the existing service lane at the CN-340 (A-7), at Km 165.1 towards Estepona - Marbella. For those who travel in the sense Marbella - Estepona, the access is made from a change of sense to 300 meters of the plot, on the bridge of Cancelada. In addition, there is a pedestrian bridge direct to the plot over the CN-340 and a bus stop a few meters away. DESCRIPTION OF UEN-E4A PARCELA "CHALES OF SOL NORTE": The soil has a commercial use (C3) with the following parameters: Maximum building: 1m2t/m2s. Maximum occupancy of the plot: 100%. Maximum number of plants: 2. Maximum height allowed: 7.5 meters. Table of surfaces: Initial area of the execution unit: 3,080.00 m2. Cessions made of soil for use and public domain: Green area: 510.12 m2. Road network: 1,337.88 m2. Use floor and private domain: Commercial equipment: 1,232,00 m2. Building: Ground floor: 1,232,00m2. Semi-basement: 1,232,00 m2. Uses: parking, storage, and other different uses depending on the activity and constructive details. Parking: In the road network: 38 places. On the semi-basement floor: up to 56 places, making a total of 94 parking spaces. They are now definitively approved: Redelimitation of Implementation Units. Detail Studio. Urbanization Project. Reparing Project.