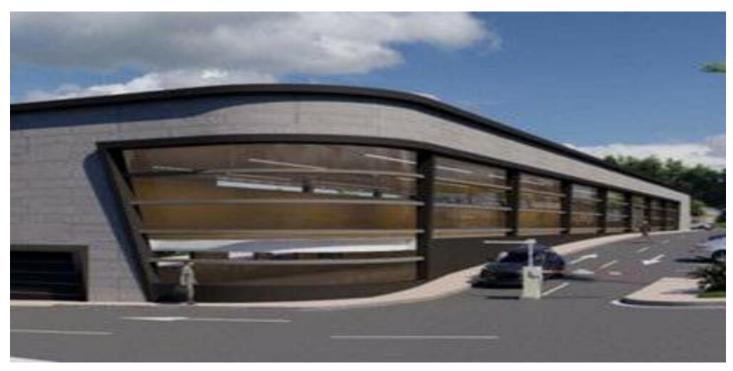

## Costa del Sol, Costalita

COMMERCIAL PLOT FOR SALE IN ESTEPONA UBICATION: The plot is located on the corner of Playa del Sol Avenue with Calle de la Luna, adjacent to the Sun Beach, Estepona (Malaga). ACCESS: The plot is accessed from the existing service lane at the CN-340 (A-7), at Km 165.1 towards Estepona - Marbella. For those who travel in the sense Marbella - Estepona, the access is made from a change of sense to 300 meters of the plot, on the bridge of Cancelada. In addition, there is a pedestrian bridge direct to the plot over the CN-340 and a bus stop a few meters away. DESCRIPTION OF UEN-E4A PARCELA "CHALES OF SOL NORTE": The soil has a commercial use (C3) with the following parameters: Maximum building: 1m2t/m2s. Maximum occupancy of the plot: 100%. Maximum number of plants: 2. Maximum height allowed: 7.5 meters. Table of surfaces: Initial area of the execution unit: 3,080.00 m2. Cessions made of soil for use and public domain: Green area: 510.12 m2. Road network: 1,337.88 m2. Use floor and private domain: Commercial equipment: 1,232,00 m2. Building: Ground floor: 1,232,00m2. Semi-basement: 1,232,00 m2. Uses: parking, storage, and other different uses depending on the activity and constructive details. Parking: In the road network: 38 places. On the semi-basement floor: up to 56 places, making a total of 94 parking spaces. They are now definitively approved: Redelimitation of Implementation Units. Detail Studio. Urbanization Project. Reparing Project.