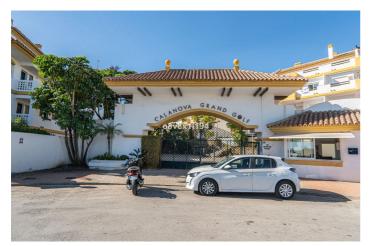

## Costa del Sol, Mijas Costa

Would you like to enjoy panoramic views of the bay of Mijas and its unique natural environment? CALANOVA'S FIRST LINE GOLF This property has the best position in the complex. It enjoys spectacular panoramic views of the sea, golf and its landscape. It is a quiet complex with 24-hour security, less than 10 minutes by car from the hills of La Cala. In this complex is the Calanova Gran Golf. The property has just been completely renovated, a second floor completely south facing. It consists of 2 bedrooms and a bathroom (previously two, but it has been converted into a large dressing room that would be easy to convert back into a bathroom). The kitchen is completely open to the living room that accesses the terrace. The master bedroom also accesses the terrace and has A/C. This impressive property has a water-repellent floor, soundproof walls with rock wool, indirect lighting for great evenings with friends, a brand new Fleck electric water heater and the ceiling has been raised to 2.68 m, which gives it a lot of space. The complex has 5 swimming pools, paddle tennis courts, playgrounds, garden areas, fountains, ponds and much more. Optional parking IBI: €301 COMMUNITY: €123/monthly Optional parking space for €9,000 plus additional. Just under 10 minutes by car you can reach the cities of Riviera and Calahonda. It is a 20-minute drive from Marbella city and a 35-minute drive from Malaga airport. If you are looking for a quiet setting with views and not too far from the city, this is the perfect place. This property is perfect as a permanent home, vacation home or investment property for vacation and long-term rentals.