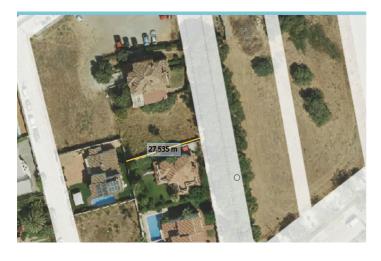

## Residential Plot for sale in Marbella, Marbella

550,000€

Reference: R4982347 Plot Size: 503m<sup>2</sup>

## Costa del Sol, Marbella

This excellent 500 square meter plot is located in a privileged area just 850 meters from the beach and next to the prestigious Guadalmina golf course. Situated in the charming village of San Pedro de Alcántara, this plot offers a unique opportunity to build a home in one of the most coveted areas of the Costa del Sol. Key Features: Proximity to the beach: Only 850 meters away, perfect for enjoying walks and activities by the sea. Exclusive location: Adjacent to the Guadalmina golf course, offering a green and sophisticated environment. In a very quiet, low-traffic street and recently renovated by the town hall. Nearby services Close to La Colonia Shopping Center and Guadalmina, providing easy access to shops, restaurants, and essential services. Education: Just 500 meters from the renowned San José School, ideal for families with children. Vibrant environment: 200 meters from the famous San Pedro Boulevard, a lively area with parks, leisure areas, and a wide variety of bars and restaurants. Access to exclusive areas: 5.4 km from Puerto Banús, famous for its nightlife, luxury boutiques, and high-end restaurants. Shopping: Only 100 meters away from grocery stores and bakeries, as well as some typical local restaurants. 21 minutes from La Cañada Shopping Center, one of the largest and most complete shopping centers in the region. Proximity to the village: Within walking distance to the center of San Pedro de Alcántara, offering an authentic experience and accessibility to all local services. Documentation and Project: The plot has all documentation up to date. The construction Pre-project has already been submitted and the license application with Marbella City Hall is in an advanced stage. You can choose to follow the project designed by the exclusive architect Alberto Rodríguez or design your own project according to your needs and preferences. Both option are not included in the price. Ficha Urbanística PA-SP-7 edificabilidad 0,30% Orientation and Maintenance: The plot has a southwest orientation, guaranteeing excellent natural light throughout the day. The proposed villa is designed to fit perfectly on the plot and requires low maintenance, ideal for year-round living with reduced costs or for enjoying long stays in Spain. Probably one of the most attractive projects in the area at an affordable price. If you need any further adjustments, feel free to let me know! JCG