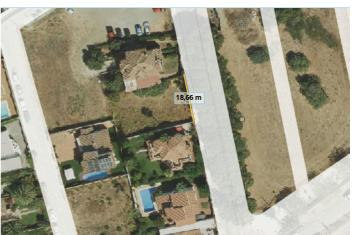

## Residential Plot for sale in Marbella, Marbella

550,000€

Reference: R4982347 Plot Size: 503m<sup>2</sup>

## Costa del Sol, Marbella

This excellent 500 square meter plot is located in a privileged area just 850 meters from the beach and next to the prestigious Guadalmina golf course. Situated in the charming village of San Pedro de Alcántara, this plot offers a unique opportunity to build a home in one of the most coveted areas of the Costa del Sol. Key Features: Proximity to the beach: Only 850 meters away, perfect for enjoying walks and activities by the sea. Exclusive location: Adjacent to the Guadalmina golf course, offering a green and sophisticated environment. In a very quiet, low-traffic street and recently renovated by the town hall. Nearby services Close to La Colonia Shopping Center and Guadalmina, providing easy access to shops, restaurants, and essential services. Education: Just 500 meters from the renowned San José School, ideal for families with children. Vibrant environment: 200 meters from the famous San Pedro Boulevard, a lively area with parks, leisure areas, and a wide variety of bars and restaurants. Access to exclusive areas: 5.4 km from Puerto Banús, famous for its nightlife, luxury boutiques, and high-end restaurants. Shopping: Only 100 meters away from grocery stores and bakeries, as well as some typical local restaurants. 21 minutes from La Cañada Shopping Center, one of the largest and most complete shopping centers in the region. Proximity to the village: Within walking distance to the center of San Pedro de Alcántara, offering an authentic experience and accessibility to all local services. Documentation and Project: The plot has all documentation up to date. The construction Pre-project has already been submitted and the license application with Marbella City Hall is in an advanced stage. You can choose to follow the project designed by the exclusive architect Alberto Rodríguez or design your own project according to your needs and preferences. Both option are not included in the price. Ficha Urbanística PA-SP-7 edificabilidad 0,30% Orientation and Maintenance: The plot has a southwest orientation, guaranteeing excellent natural light throughout the day. The proposed villa is designed to fit perfectly on the plot and requires low maintenance, ideal for year-round living with reduced costs or for enjoying long stays in Spain. Probably one of the most attractive projects in the area at an affordable price. If you need any further adjustments, feel free to let me know! JCG