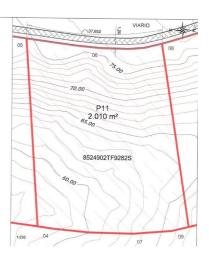

## Residential Plot for sale in La Duquesa, Manilva

500,000€

Reference: R5119717 Plot Size: 1,827m<sup>2</sup> Build Size: 603m<sup>2</sup>

## Costa del Sol, La Duquesa

PLOT OF LAND for DETACHED VILLA, with a surface of 1.827m2, and a building volume of 33% (603m2), and even more thanks to the slope of the land. Located in the beautiful Urbanization of La Paloma de Manilva, between the attractive Puerto de La Duquesa and the prestigious Urbanizacion Sotogrande, both places just in a few minutes drive. Southeast facing, very quiet area with excellent panoramic views to the sea, mountains, beach and the Africa coast. Only 500 meters from magnificent beaches and 5 minutes drive from the old fishing village of Sabinillas, where you will find all kinds of services, shops and leisure areas. The urbanization has security guard and excellent infraestructure, with lights, good reads, and all the supplies, water, electricity, dranage, fiber optic, etc, and the necessarty documents to get the builiding license. Good opportunity that most be seen!!.