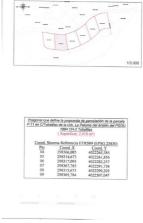

## Residential Plot for sale in La Duquesa, Manilva

500,000€

Reference: R5119717 Plot Size: 1,827m<sup>2</sup> Build Size: 603m<sup>2</sup>

## Costa del Sol, La Duquesa

PLOT OF LAND for DETACHED VILLA, with a surface of 1.827m2, and a building volume of 33% (603m2), and even more thanks to the slope of the land. Located in the beautiful Urbanization of La Paloma de Manilva, between the attractive Puerto de La Duquesa and the prestigious Urbanizacion Sotogrande, both places just in a few minutes drive. Southeast facing, very quiet area with excellent panoramic views to the sea, mountains, beach and the Africa coast. Only 500 meters from magnificent beaches and 5 minutes drive from the old fishing village of Sabinillas, where you will find all kinds of services, shops and leisure areas. The urbanization has security guard and excellent infraestructure, with lights, good reads, and all the supplies, water, electricity, dranage, fiber optic, etc, and the necessarty documents to get the builiding license. Good opportunity that most be seen!!.