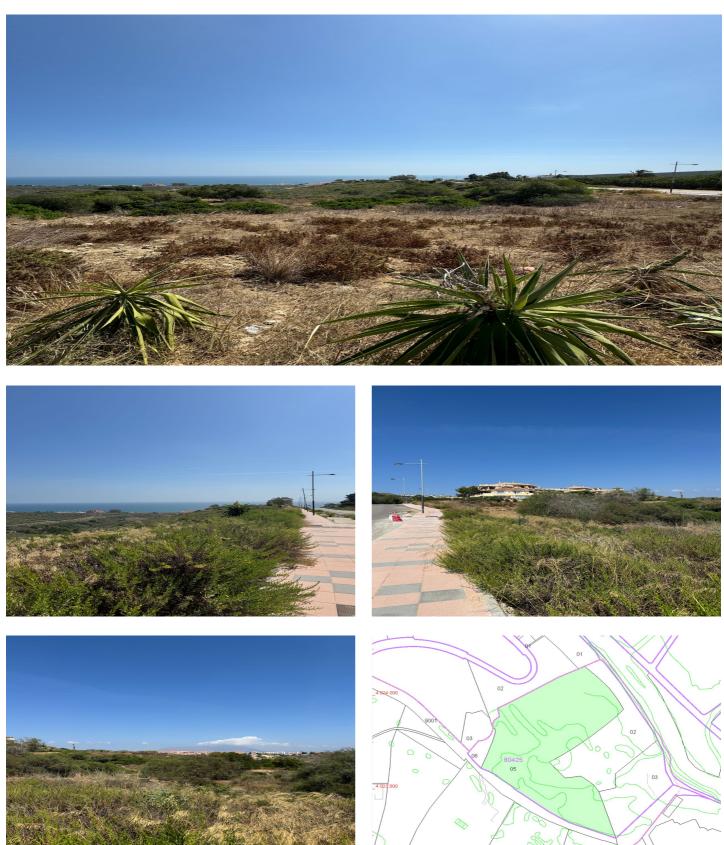

## Land for sale in Manilva, Manilva

**Reference:** R4849609 **Plot Size:** 86,129m<sup>2</sup>

## Costa del Sol, Manilva

The plot is urbano. Please notice that the plot numbers: 05, 03 and 02 are sold together. The size of the plot 86129m2 is the three plots together. These plots offers panoramic sea views and is located in a new living area on the Costa del Sol. With plenty of possibilities to build, it's ideally situated near a range of amenities, providing both convenience and stunning coastal scenery. Sectorized Urbanizable Land. Sector AL-U-3B "MARTAGINA ROAD". Gross buildable area: 0.33 m<sup>2</sup>t/m<sup>2</sup>s. Residential Use. System of Action: COMPENSATION. Max. homes: 25 homes/Ha. Partial Planning Plan for Sector AL-U-3B "CAMINO DE MARTAGINA" definitively approved on 12/30/2010, (not published in the BOP of Malaga). CHARACTERISTIC USE: Residential: Intensive (70%), Extensive Residential (30%) and Commercial. The buildability of the plot according to percentage of participation in the sector (92.03%) is as follows: Intensive Residential: 15,483. 00 m<sup>2</sup>t (140 homes), Extensive Residential: 11,348. 82 m<sup>2</sup>t (65 homes), Commercial: 522. 96 m<sup>2</sup>t. This plan has been approved, but not published. Please note: Pending completion of the urban planning process and contribution to the urbanisation costs.