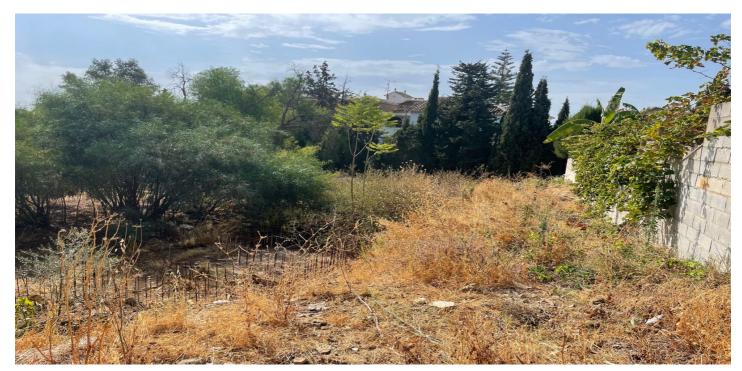

## Land for sale in Mijas Costa, Mijas

220,000€

Reference: R4868221 Plot Size: 1,271m<sup>2</sup>

## Costa del Sol, Mijas Costa

Nestled in the picturesque region of Carretera de Mijas - Alta in Mijas, Malaga, this expansive plot offers a unique opportunity to create a villa. Spanning an impressive 1,271 square metres, the plot is ideally situated to take advantage of the serene and scenic surroundings that the area is renowned for. This prime piece of land is perfect for those looking to build a dream home or develop a project that harmonises with the natural beauty of the locale. The plot boasts a variety of views that cater to different aesthetic preferences. With a garden view, it provides a tranquil and verdant outlook, ideal for creating a private oasis or landscaped gardens. The street view ensures easy access and connectivity, making it a convenient location for residential or commercial purposes. Additionally, the urban view offers a glimpse into the vibrant life of Mijas, blending the tranquillity of the countryside with the dynamism of urban living. Located in a sought-after area, this plot is a rare find that combines the best of both worlds. The proximity to local amenities, cultural attractions, and transport links enhances its appeal, making it a versatile choice for a variety of development plans. Whether envisioned as a private residence or a commercial venture, the plot's strategic location and diverse views provide a solid foundation for future growth and development. In summary, this plot in Carretera de Mijas - Alta represents a significant opportunity for those seeking to invest in a location that offers both natural beauty and urban convenience. Its generous size and diverse views make it a standout choice for discerning buyers looking to make their mark in one of Malaga's most desirable areas.