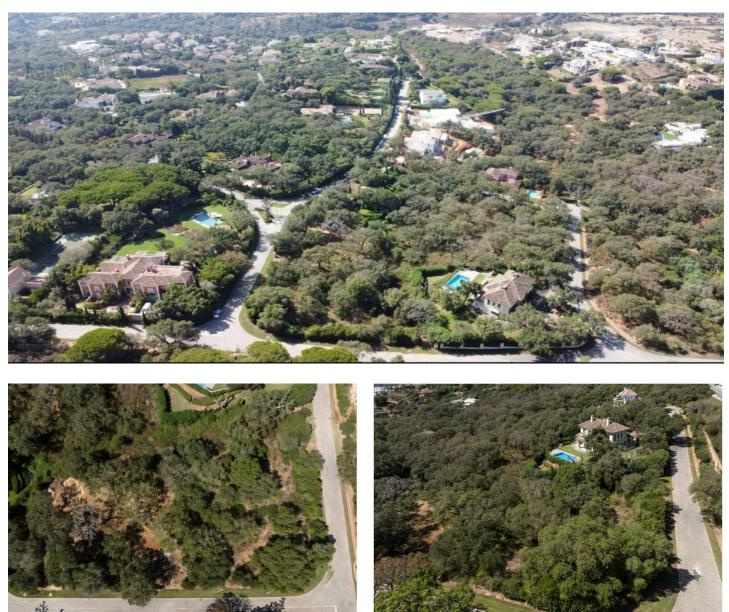

## Costa de la Luz, Sotogrande Alto

Discover this superb building plot of 2100 m 2, ideally located in Sotogolf, one of the most popular areas of the coast. With a buildable area of 693 m 2, this plot offers the possibility to realize the house of your dreams in an idyllic setting. Security is provided 24 hours a day, allowing you to fully enjoy this peaceful environment. Close to the golf course and the port of Sotogrande, this plot enjoys easy access to all necessary services. The city center is a few minutes away, as are the beaches and the lagoon, thus offering a pleasant and dynamic living environment. In addition, the nearby international college is an asset for families. This land is sold without a project, which allows you to unleash your imagination to build a residential chalet that meets all your expectations. Do not miss this rare opportunity to invest in a privileged location where it is possible to play polo and enjoy the pleasures of the sea. Contact us now for more information and to arrange a visit!