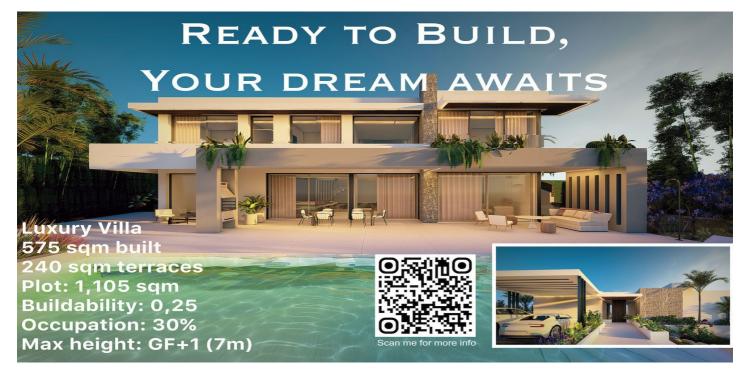

## Residential Plot for sale in Selwo, Estepona

610,000 €

Reference: R5077150 Plot Size: 1,128m<sup>2</sup> Build Size: 575m<sup>2</sup>

## Costa del Sol, Selwo

Plot on the front line of La Resina Golf course, within the urbanization. Halfway between Marbella and Estepona, a perfect residential area to escape from the hustle and bustle, but having everything within a 10 minutes drive. Perfect to build a family villa. Investment opportunity for developers. Project ready to built with execution project in place for a luxury villa of 575 sqm built + 240sqm terraces. · Buildability 0,25 · Occupation 30%. · PB+1 (7m). · 3 PLOTS AVAILABLE. The villa has been meticulously designed to offer maximum comfort and style. With spacious open areas, high ceilings, and large windows, the homes are flooded with natural light, creating a cozy and sophisticated atmosphere. Modern kitchen, luxurious bathrooms, and high-quality details in every corner ensure that your home is a reflection of your success and good taste. Discover Luxury and Tranquility in the New Villas at La Resina Golf in Estepona Located in one of the most prestigious enclaves on the Costa del Sol, our exclusive luxury villas offer an unparalleled living experience next to the renowned La Resina Golf course in Estepona. This area is synonymous with elegance, comfort, and a superior quality of life, ideal for those seeking a home that combines luxury and serenity. Exceptional Environment The plot is set in a spectacular natural environment, surrounded by lush landscapes and panoramic views of the Mediterranean. The La Resina Golf course, known for its beauty and challenging design, offers residents the opportunity to enjoy this sport in a first-class setting. Additionally, the proximity to the vibrant city of Estepona provides access to a wide range of services, from gourmet restaurants and exclusive boutiques to international schools and high-end medical centers.