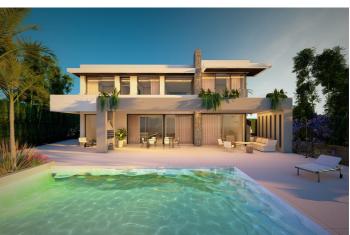

## Costa del Sol, Selwo

Plot on the front line of La Resina Golf course, within the urbanization. Halfway between Marbella and Estepona, a perfect residential area to escape from the hustle and bustle, but having everything within a 10 minutes drive. Perfect to build a family villa. Investment opportunity for developers. Project ready to built with execution project in place for a luxury villa of 575 sqm built + 240sqm terraces. · Buildability 0,25 · Occupation 30%. · PB+1 (7m). · 3 PLOTS AVAILABLE. The villa has been meticulously designed to offer maximum comfort and style. With spacious open areas, high ceilings, and large windows, the homes are flooded with natural light, creating a cozy and sophisticated atmosphere. Modern kitchen, luxurious bathrooms, and high-quality details in every corner ensure that your home is a reflection of your success and good taste. Discover Luxury and Tranquility in the New Villas at La Resina Golf in Estepona Located in one of the most prestigious enclaves on the Costa del Sol, our exclusive luxury villas offer an unparalleled living experience next to the renowned La Resina Golf course in Estepona. This area is synonymous with elegance, comfort, and a superior quality of life, ideal for those seeking a home that combines luxury and serenity. Exceptional Environment The plot is set in a spectacular natural environment, surrounded by lush landscapes and panoramic views of the Mediterranean. The La Resina Golf course, known for its beauty and challenging design, offers residents the opportunity to enjoy this sport in a first-class setting. Additionally, the proximity to the vibrant city of Estepona provides access to a wide range of services, from gourmet restaurants and exclusive boutiques to international schools and high-end medical centers.