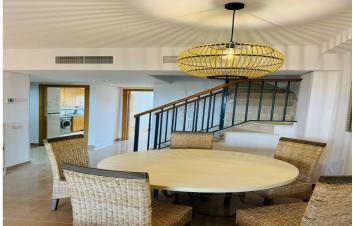

## Costa del Sol, Estepona

Discover this impressive property for long-term rent! Available from September 15th 2025. This spacious 3-story penthouse offers panoramic views of the sea and is located in the exclusive Playa del Ángel development, behind Trocadero Estepona. The development, situated on the beachfront, boasts well-kept gardens, a large communal pool, and an area with covered terraces, tables, and barbecue facilities for outdoor enjoyment. The layout of the apartment is divided into three floors: on the first floor, there is a spacious independent kitchen with a laundry area, a bedroom, a guest bathroom, and a bright living-dining room with access to a terrace with sliding glass doors and sea views. On the second floor, there is another spacious bedroom with mountain views and a full bathroom, as well as the master bedroom en-suite with a large terrace overlooking the sea. From this terrace, you can access the third floor, a large solarium with a jacuzzi, sun loungers, and enough space for a chill-out area or a table to enjoy the breathtaking front sea views, as well as a 360-degree view of the mountain and Estepona. The rental price includes a private underground parking space. The terms are 2 months deposit, €3000 monthly rent, annual or semi-annual payment in advance, with good references and proof of funds or income. Don't miss the opportunity to live in this spectacular seaside home! The abbreviated information document is available to you. Expenses: Taxes (ITP or VAT+AJD) + Notarial and registration expenses For more information and to schedule a visit, please do not hesitate to contact us. ERE