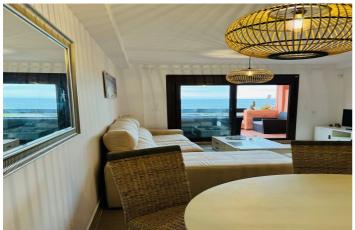

## Costa del Sol, Estepona

Discover this impressive property for long-term rent! Available from September 15th 2025. This spacious 3-story penthouse offers panoramic views of the sea and is located in the exclusive Playa del Ángel development, behind Trocadero Estepona. The development, situated on the beachfront, boasts well-kept gardens, a large communal pool, and an area with covered terraces, tables, and barbecue facilities for outdoor enjoyment. The layout of the apartment is divided into three floors: on the first floor, there is a spacious independent kitchen with a laundry area, a bedroom, a guest bathroom, and a bright living-dining room with access to a terrace with sliding glass doors and sea views. On the second floor, there is another spacious bedroom with mountain views and a full bathroom, as well as the master bedroom en-suite with a large terrace overlooking the sea. From this terrace, you can access the third floor, a large solarium with a jacuzzi, sun loungers, and enough space for a chill-out area or a table to enjoy the breathtaking front sea views, as well as a 360-degree view of the mountain and Estepona. The rental price includes a private underground parking space. The terms are 2 months deposit, €3000 monthly rent, annual or semi-annual payment in advance, with good references and proof of funds or income. Don't miss the opportunity to live in this spectacular seaside home! The abbreviated information document is available to you. Expenses: Taxes (ITP or VAT+AJD) + Notarial and registration expenses For more information and to schedule a visit, please do not hesitate to contact us. ERE