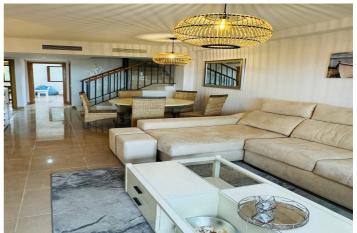

## Costa del Sol, Estepona

Discover this impressive property for long-term rent! Available from September 15th 2025. This spacious 3-story penthouse offers panoramic views of the sea and is located in the exclusive Playa del Ángel development, behind Trocadero Estepona. The development, situated on the beachfront, boasts well-kept gardens, a large communal pool, and an area with covered terraces, tables, and barbecue facilities for outdoor enjoyment. The layout of the apartment is divided into three floors: on the first floor, there is a spacious independent kitchen with a laundry area, a bedroom, a guest bathroom, and a bright living-dining room with access to a terrace with sliding glass doors and sea views. On the second floor, there is another spacious bedroom with mountain views and a full bathroom, as well as the master bedroom en-suite with a large terrace overlooking the sea. From this terrace, you can access the third floor, a large solarium with a jacuzzi, sun loungers, and enough space for a chill-out area or a table to enjoy the breathtaking front sea views, as well as a 360-degree view of the mountain and Estepona. The rental price includes a private underground parking space. The terms are 2 months deposit, €3000 monthly rent, annual or semi-annual payment in advance, with good references and proof of funds or income. Don't miss the opportunity to live in this spectacular seaside home! The abbreviated information document is available to you. Expenses: Taxes (ITP or VAT+AJD) + Notarial and registration expenses For more information and to schedule a visit, please do not hesitate to contact us. ERE