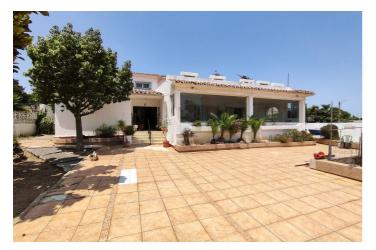

## Costa del Sol, Benalmadena Costa

Spacious Villa in the Heart of Arroyo de la Miel - Benalmádena We present this great opportunity in the heart of Arroyo de la Miel, just steps away from the Carrefour Market and surrounded by all services: shops, supermarkets, schools, banks, train station and bus station.???? Plot size: 764 m² | Built: 366 m². This property offers a unique versatility, ideal for residential use as well as for developing a tourist or commercial business, such as a small hostel or residence. Its strategic location, in an urban area with high demand, makes it a very attractive investment. Main features: ???? 5 spacious rooms ???? 3 full bathrooms ???? Huge main living room with fireplace and direct exit to a large glazed terrace, ideal as a living area, additional dining room or winter garden. ???? Separate spacious kitchen, with access to the private back yard ???? 2 terraces upstairs + large front terrace, perfect for installing a swimming pool ???? Very generous landscaped garden area ???? Private garage ???? Solid construction with double walls and excellent thermal insulation: cool in summer and efficient all year round ???? Unbeatable location: Only 1.5 km from the beach 800 metres from the Parque de la Paloma With easy access to the A7: ???? 15 min to Malaga Airport ???? 35 min to Marbella This villa stands out not only for its large dimensions and excellent location, but also for its enormous potential for profitability. Perfect for Translated with DeepL.com (free version)