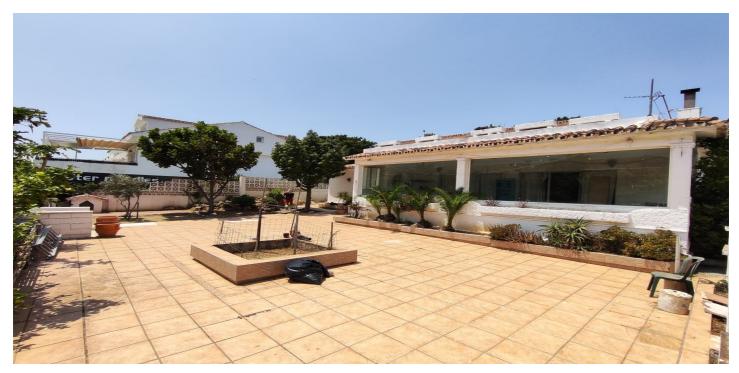

## Costa del Sol, Benalmadena Costa

Spacious Villa in the Heart of Arroyo de la Miel - Benalmádena We present this great opportunity in the heart of Arroyo de la Miel, just steps away from the Carrefour Market and surrounded by all services: shops, supermarkets, schools, banks, train station and bus station.???? Plot size: 764 m² | Built: 366 m². This property offers a unique versatility, ideal for residential use as well as for developing a tourist or commercial business, such as a small hostel or residence. Its strategic location, in an urban area with high demand, makes it a very attractive investment. Main features: ???? 5 spacious rooms ???? 3 full bathrooms ???? Huge main living room with fireplace and direct exit to a large glazed terrace, ideal as a living area, additional dining room or winter garden. ???? Separate spacious kitchen, with access to the private back yard ???? 2 terraces upstairs + large front terrace, perfect for installing a swimming pool ???? Very generous landscaped garden area ???? Private garage ???? Solid construction with double walls and excellent thermal insulation: cool in summer and efficient all year round ???? Unbeatable location: Only 1.5 km from the beach 800 metres from the Parque de la Paloma With easy access to the A7: ???? 15 min to Malaga Airport ???? 35 min to Marbella This villa stands out not only for its large dimensions and excellent location, but also for its enormous potential for profitability. Perfect for Translated with DeepL.com (free version)