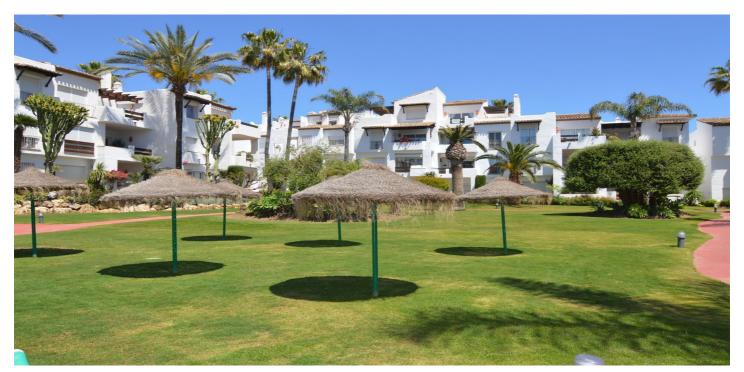

## Costa del Sol, Estepona

Penthouse, Estepona, Costa del Sol. 3 Bedrooms, 2 Bathrooms, Built 127 m², Terrace 10 m². Setting: Commercial Area, Beachside, Close To Port, Close To Shops, Close To Sea, Close To Town, Close To Schools, Close To Forest, Close To Marina, Urbanisation, Front Line Beach Complex. Orientation: South. Condition: Excellent. Pool: Communal, Children's Pool. Climate Control: Air Conditioning, Central Heating. Views: Sea, Mountain, Country, Garden, Pool, Forest, Street. Features: Covered Terrace, Fitted Wardrobes, Near Transport, Private Terrace, Satellite TV, WiFi, Ensuite Bathroom, Marble Flooring, Double Glazing, Restaurant On Site, Car Hire Facility, Near Church, Fiber Optic. Furniture: Part Furnished. Kitchen: Fully Fitted. Garden: Communal, Landscaped. Security: Gated Complex, Entry Phone, Alarm System, 24 Hour Security. Parking: Open, More Than One, Communal, Private. Utilities: Electricity, Drinkable Water, Telephone, Gas. Category: Beachfront, Investment, Luxury, Reduced.