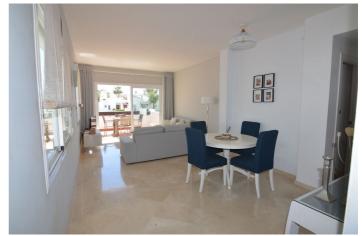

## Penthouse for sale in Estepona, Estepona

565,000€

Reference: R5070529 Bedrooms: 3 Bathrooms: 2 Build Size: 127m<sup>2</sup> Terrace: 10m<sup>2</sup>

## Costa del Sol, Estepona

Penthouse, Estepona, Costa del Sol. 3 Bedrooms, 2 Bathrooms, Built 127 m², Terrace 10 m². Setting: Commercial Area, Beachside, Close To Port, Close To Shops, Close To Sea, Close To Town, Close To Schools, Close To Forest, Close To Marina, Urbanisation, Front Line Beach Complex. Orientation: South. Condition: Excellent. Pool: Communal, Children's Pool. Climate Control: Air Conditioning, Central Heating. Views: Sea, Mountain, Country, Garden, Pool, Forest, Street. Features: Covered Terrace, Fitted Wardrobes, Near Transport, Private Terrace, Satellite TV, WiFi, Ensuite Bathroom, Marble Flooring, Double Glazing, Restaurant On Site, Car Hire Facility, Near Church, Fiber Optic. Furniture: Part Furnished. Kitchen: Fully Fitted. Garden: Communal, Landscaped. Security: Gated Complex, Entry Phone, Alarm System, 24 Hour Security. Parking: Open, More Than One, Communal, Private. Utilities: Electricity, Drinkable Water, Telephone, Gas. Category: Beachfront, Investment, Luxury, Reduced.