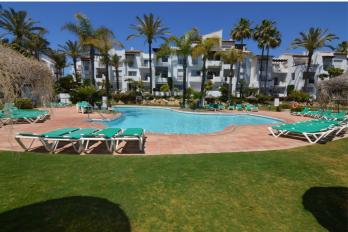

## Costa del Sol, Estepona

Penthouse, Estepona, Costa del Sol. 3 Bedrooms, 2 Bathrooms, Built 127 m², Terrace 10 m². Setting: Commercial Area, Beachside, Close To Port, Close To Shops, Close To Sea, Close To Town, Close To Schools, Close To Forest, Close To Marina, Urbanisation, Front Line Beach Complex. Orientation: South. Condition: Excellent. Pool: Communal, Children's Pool. Climate Control: Air Conditioning, Central Heating. Views: Sea, Mountain, Country, Garden, Pool, Forest, Street. Features: Covered Terrace, Fitted Wardrobes, Near Transport, Private Terrace, Satellite TV, WiFi, Ensuite Bathroom, Marble Flooring, Double Glazing, Restaurant On Site, Car Hire Facility, Near Church, Fiber Optic. Furniture: Part Furnished. Kitchen: Fully Fitted. Garden: Communal, Landscaped. Security: Gated Complex, Entry Phone, Alarm System, 24 Hour Security. Parking: Open, More Than One, Communal, Private. Utilities: Electricity, Drinkable Water, Telephone, Gas. Category: Beachfront, Investment, Luxury, Reduced.

Close To Sea

Close To Shops

Street

Close To Town

Close To Schools Close To Forest Close To Marina

Front Line Beach Complex

PoolFurnitureKitchenCommunalPart FurnishedFully Fitted

Children's Pool