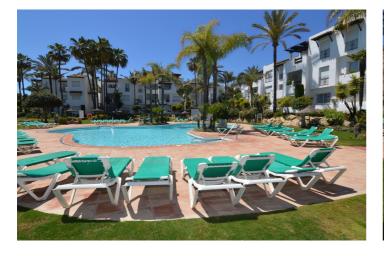

## Costa del Sol, Estepona

Penthouse, Estepona, Costa del Sol. 3 Bedrooms, 2 Bathrooms, Built 127 m², Terrace 10 m². Setting: Commercial Area, Beachside, Close To Port, Close To Shops, Close To Sea, Close To Town, Close To Schools, Close To Forest, Close To Marina, Urbanisation, Front Line Beach Complex. Orientation: South. Condition: Excellent. Pool: Communal, Children's Pool. Climate Control: Air Conditioning, Central Heating. Views: Sea, Mountain, Country, Garden, Pool, Forest, Street. Features: Covered Terrace, Fitted Wardrobes, Near Transport, Private Terrace, Satellite TV, WiFi, Ensuite Bathroom, Marble Flooring, Double Glazing, Restaurant On Site, Car Hire Facility, Near Church, Fiber Optic. Furniture: Part Furnished. Kitchen: Fully Fitted. Garden: Communal, Landscaped. Security: Gated Complex, Entry Phone, Alarm System, 24 Hour Security. Parking: Open, More Than One, Communal, Private. Utilities: Electricity, Drinkable Water, Telephone, Gas. Category: Beachfront, Investment, Luxury, Reduced.

Close To Sea

Close To Shops

Street

Close To Town

Close To Schools Close To Forest Close To Marina

Front Line Beach Complex

PoolFurnitureKitchenCommunalPart FurnishedFully Fitted

Children's Pool