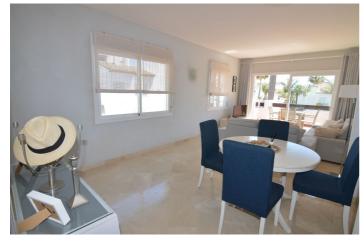

## Costa del Sol, Estepona

Penthouse, Estepona, Costa del Sol. 3 Bedrooms, 2 Bathrooms, Built 127 m², Terrace 10 m². Setting: Commercial Area, Beachside, Close To Port, Close To Shops, Close To Sea, Close To Town, Close To Schools, Close To Forest, Close To Marina, Urbanisation, Front Line Beach Complex. Orientation: South. Condition: Excellent. Pool: Communal, Children's Pool. Climate Control: Air Conditioning, Central Heating. Views: Sea, Mountain, Country, Garden, Pool, Forest, Street. Features: Covered Terrace, Fitted Wardrobes, Near Transport, Private Terrace, Satellite TV, WiFi, Ensuite Bathroom, Marble Flooring, Double Glazing, Restaurant On Site, Car Hire Facility, Near Church, Fiber Optic. Furniture: Part Furnished. Kitchen: Fully Fitted. Garden: Communal, Landscaped. Security: Gated Complex, Entry Phone, Alarm System, 24 Hour Security. Parking: Open, More Than One, Communal, Private. Utilities: Electricity, Drinkable Water, Telephone, Gas. Category: Beachfront, Investment, Luxury, Reduced.