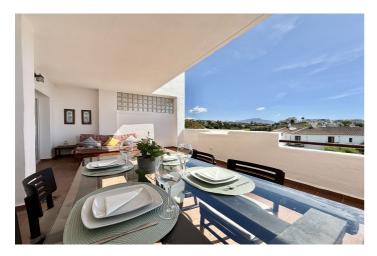

## Costa del Sol, Selwo

LA RESINA - SELWO AREA Bright and well-maintained apartment with panoramic views located in Selwo area, a few minutes drive to the beach, popular beach restaurants such as Sonora or Trocadero Estepona. Walking distance to La Resina Golf Club. 10 minutes drive to Estepona and Puerto Banus. This apartment has two bedrooms, one en-suite. The living room is quite spacious, bright and has access to a big terrace where you can enjoy the unforgettable dawns and panoramic views, mountain and sea. Kitchen is fully furnished and equipped with all appliances and a laundry area The property features marble flooring, air conditioning hot/cold, built-in wardrobes. It is included an underground parking space and a storage room. The complex offers two swimming pools and a huge manicured tropical garden, gated to guarantee the safety and tranquility of its owners, you can use the gym which is in the complex and fully equipped. It is also located La Resina Golf Club course just minutes walking distance. Very quiet area and residential complex that transmits tranquility and security for all the neighbors. A property worth viewing.