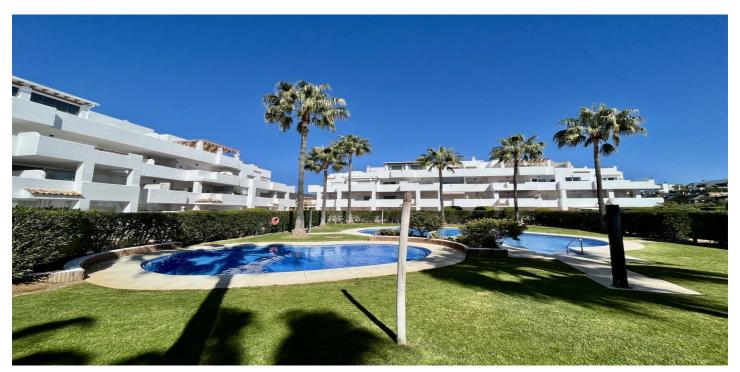

## Costa del Sol, Selwo

LA RESINA - SELWO AREA Bright and well-maintained apartment with panoramic views located in Selwo area, a few minutes drive to the beach, popular beach restaurants such as Sonora or Trocadero Estepona. Walking distance to La Resina Golf Club. 10 minutes drive to Estepona and Puerto Banus. This apartment has two bedrooms, one en-suite. The living room is quite spacious, bright and has access to a big terrace where you can enjoy the unforgettable dawns and panoramic views, mountain and sea. Kitchen is fully furnished and equipped with all appliances and a laundry area The property features marble flooring, air conditioning hot/cold, built-in wardrobes. It is included an underground parking space and a storage room. The complex offers two swimming pools and a huge manicured tropical garden, gated to guarantee the safety and tranquility of its owners, you can use the gym which is in the complex and fully equipped. It is also located La Resina Golf Club course just minutes walking distance. Very quiet area and residential complex that transmits tranquility and security for all the neighbors. A property worth viewing.