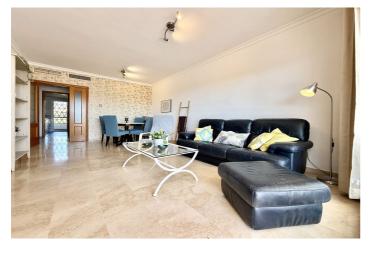

## Costa del Sol, Selwo

LA RESINA - SELWO AREA Bright and well-maintained apartment with panoramic views located in Selwo area, a few minutes drive to the beach, popular beach restaurants such as Sonora or Trocadero Estepona. Walking distance to La Resina Golf Club. 10 minutes drive to Estepona and Puerto Banus. This apartment has two bedrooms, one en-suite. The living room is quite spacious, bright and has access to a big terrace where you can enjoy the unforgettable dawns and panoramic views, mountain and sea. Kitchen is fully furnished and equipped with all appliances and a laundry area The property features marble flooring, air conditioning hot/cold, built-in wardrobes. It is included an underground parking space and a storage room. The complex offers two swimming pools and a huge manicured tropical garden, gated to guarantee the safety and tranquility of its owners, you can use the gym which is in the complex and fully equipped. It is also located La Resina Golf Club course just minutes walking distance. Very quiet area and residential complex that transmits tranquility and security for all the neighbors. A property worth viewing.