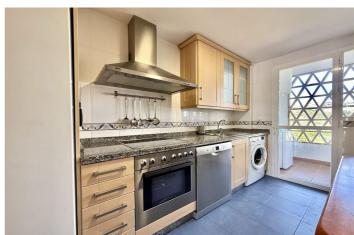

## Costa del Sol, Selwo

LA RESINA - SELWO AREA Bright and well-maintained apartment with panoramic views located in Selwo area, a few minutes drive to the beach, popular beach restaurants such as Sonora or Trocadero Estepona. Walking distance to La Resina Golf Club. 10 minutes drive to Estepona and Puerto Banus. This apartment has two bedrooms, one en-suite. The living room is quite spacious, bright and has access to a big terrace where you can enjoy the unforgettable dawns and panoramic views, mountain and sea. Kitchen is fully furnished and equipped with all appliances and a laundry area The property features marble flooring, air conditioning hot/cold, built-in wardrobes. It is included an underground parking space and a storage room. The complex offers two swimming pools and a huge manicured tropical garden, gated to guarantee the safety and tranquility of its owners, you can use the gym which is in the complex and fully equipped. It is also located La Resina Golf Club course just minutes walking distance. Very quiet area and residential complex that transmits tranquility and security for all the neighbors. A property worth viewing.