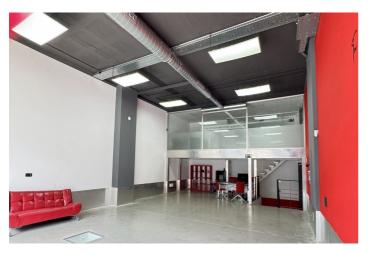

## Costa del Sol, Puerto Banús

Commercial Space for Sale Next to Porsche Puerto Banús – 200 m², Ideal for Showroom, Studio, or Office An excellent commercial property is now available for sale next to the Porsche dealership in Puerto Banús, one of the most exclusive areas of Marbella. The space offers a total area of 200 m², distributed over three functional levels: Basement with direct access from the public underground parking, allowing vehicle entry – ideal for loading and unloading goods or equipment. Main floor (street level) featuring a large open-plan area, perfect for a showroom, reception, or open workspace. First floor with a glass-enclosed meeting room with acoustic insulation, ideal for professional meetings in a private and elegant setting. Includes a private parking space with direct access to the premises from the basement. Additional features: Full bathroom with shower Versatile space, suitable for an automotive showroom, art gallery, creative studio, aesthetic clinic, or professional office Convenient access and excellent visibility in an area frequented by high-end clientele