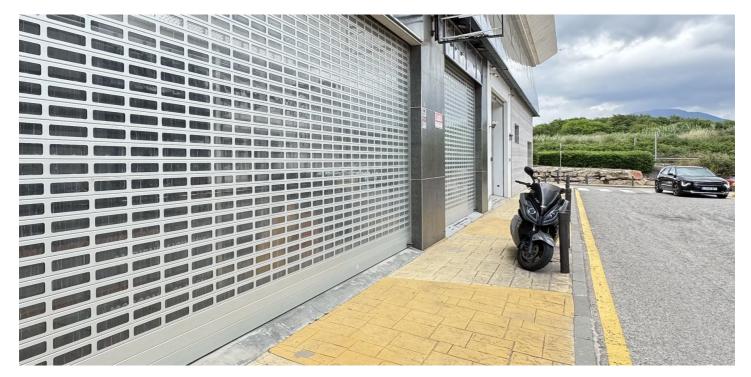

## Costa del Sol, Puerto Banús

Commercial Space for Sale Next to Porsche Puerto Banús – 200 m², Ideal for Showroom, Studio, or Office An excellent commercial property is now available for sale next to the Porsche dealership in Puerto Banús, one of the most exclusive areas of Marbella. The space offers a total area of 200 m², distributed over three functional levels: Basement with direct access from the public underground parking, allowing vehicle entry – ideal for loading and unloading goods or equipment. Main floor (street level) featuring a large open-plan area, perfect for a showroom, reception, or open workspace. First floor with a glass-enclosed meeting room with acoustic insulation, ideal for professional meetings in a private and elegant setting. Includes a private parking space with direct access to the premises from the basement. Additional features: Full bathroom with shower Versatile space, suitable for an automotive showroom, art gallery, creative studio, aesthetic clinic, or professional office Convenient access and excellent visibility in an area frequented by high-end clientele