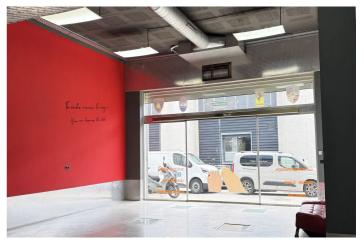

## Costa del Sol, Puerto Banús

Commercial Space for Sale Next to Porsche Puerto Banús – 200 m², Ideal for Showroom, Studio, or Office An excellent commercial property is now available for sale next to the Porsche dealership in Puerto Banús, one of the most exclusive areas of Marbella. The space offers a total area of 200 m², distributed over three functional levels: Basement with direct access from the public underground parking, allowing vehicle entry – ideal for loading and unloading goods or equipment. Main floor (street level) featuring a large open-plan area, perfect for a showroom, reception, or open workspace. First floor with a glass-enclosed meeting room with acoustic insulation, ideal for professional meetings in a private and elegant setting. Includes a private parking space with direct access to the premises from the basement. Additional features: Full bathroom with shower Versatile space, suitable for an automotive showroom, art gallery, creative studio, aesthetic clinic, or professional office Convenient access and excellent visibility in an area frequented by high-end clientele