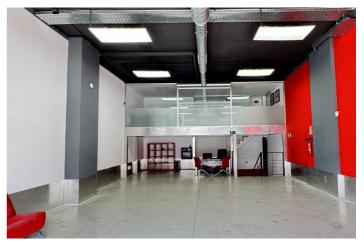

## Costa del Sol, Puerto Banús

Commercial Space for Sale Next to Porsche Puerto Banús – 200 m², Ideal for Showroom, Studio, or Office An excellent commercial property is now available for sale next to the Porsche dealership in Puerto Banús, one of the most exclusive areas of Marbella. The space offers a total area of 200 m², distributed over three functional levels: Basement with direct access from the public underground parking, allowing vehicle entry – ideal for loading and unloading goods or equipment. Main floor (street level) featuring a large open-plan area, perfect for a showroom, reception, or open workspace. First floor with a glass-enclosed meeting room with acoustic insulation, ideal for professional meetings in a private and elegant setting. Includes a private parking space with direct access to the premises from the basement. Additional features: Full bathroom with shower Versatile space, suitable for an automotive showroom, art gallery, creative studio, aesthetic clinic, or professional office Convenient access and excellent visibility in an area frequented by high-end clientele