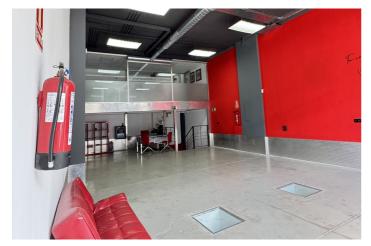

## Costa del Sol, Puerto Banús

Commercial Space for Sale Next to Porsche Puerto Banús – 200 m², Ideal for Showroom, Studio, or Office An excellent commercial property is now available for sale next to the Porsche dealership in Puerto Banús, one of the most exclusive areas of Marbella. The space offers a total area of 200 m², distributed over three functional levels: Basement with direct access from the public underground parking, allowing vehicle entry – ideal for loading and unloading goods or equipment. Main floor (street level) featuring a large open-plan area, perfect for a showroom, reception, or open workspace. First floor with a glass-enclosed meeting room with acoustic insulation, ideal for professional meetings in a private and elegant setting. Includes a private parking space with direct access to the premises from the basement. Additional features: Full bathroom with shower Versatile space, suitable for an automotive showroom, art gallery, creative studio, aesthetic clinic, or professional office Convenient access and excellent visibility in an area frequented by high-end clientele