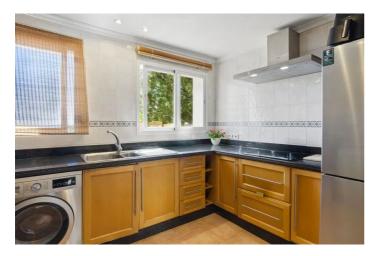

## Costa del Sol, Nueva Andalucía

Located in the heart of Nueva Andalucía, just a 5-minute drive from Puerto Banús and the beaches, this spacious four-bedroom duplex penthouse is situated in the sought-after gated community Los Pinos de Aloha. Surrounded by lush gardens and offering stunning views of the mountains, pool, trees, garden, and partial sea views, this property is ideal for families, golf lovers, or investors. The apartment is accessed directly via a key-operated private elevator and features a generous living and dining area with fireplace and access to several terraces — one with a plunge pool and south-west orientation for optimal sunlight. The main level also includes a fully equipped kitchen with views to the pool, a guest toilet, a guest bedroom, and a master suite with walk-in wardrobe. Upstairs, two guest suites each have their own private west-facing terrace. Additional features: -Multiple balconies and terraces with south and west orientation - Gated community with security cameras and evening guard - Communal swimming pool and large landscaped gardens - Private storage room and gated community parking - Walking distance to Aloha Golf Club and Aloha College - Supermarket just 5 minutes away by car A fantastic opportunity for year-round living or a high-return rental investment in one of Marbella's most desirable residential areas.