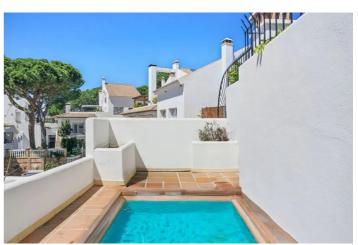

## Costa del Sol, Nueva Andalucía

Located in the heart of Nueva Andalucía, just a 5-minute drive from Puerto Banús and the beaches, this spacious four-bedroom duplex penthouse is situated in the sought-after gated community Los Pinos de Aloha. Surrounded by lush gardens and offering stunning views of the mountains, pool, trees, garden, and partial sea views, this property is ideal for families, golf lovers, or investors. The apartment is accessed directly via a key-operated private elevator and features a generous living and dining area with fireplace and access to several terraces — one with a plunge pool and south-west orientation for optimal sunlight. The main level also includes a fully equipped kitchen with views to the pool, a guest toilet, a guest bedroom, and a master suite with walk-in wardrobe. Upstairs, two guest suites each have their own private west-facing terrace. Additional features: -Multiple balconies and terraces with south and west orientation - Gated community with security cameras and evening guard - Communal swimming pool and large landscaped gardens - Private storage room and gated community parking - Walking distance to Aloha Golf Club and Aloha College - Supermarket just 5 minutes away by car A fantastic opportunity for year-round living or a high-return rental investment in one of Marbella's most desirable residential areas.