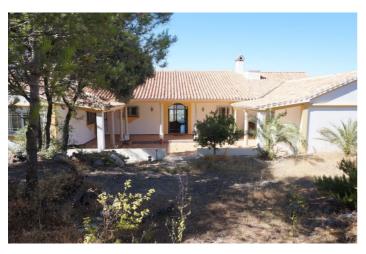

## Sierra de las Nieves, Monda

Stunning Finca situated on 50.000 sqm. of private and fenced property. Panoramic views to the village of Monda, mountains and surrounding area. Located just minutes to the village centre with tarmac road access in very private area. Distributed on 3 levels as follows: Ground floor: Spacious living room with high ceiling, large fireplace, dining room and access to the porch. Fully fitted dining kitchen with several windows and access to the porch. WC. Laundry. Master bedroom with dressing room and large bathroom with shower and bath en suite. Guest Bedroom, fully independent, with en suite bathroom and access to the beautiful patio. Upstairs: 3 large bedrooms with fitted wardrobes and access to their respective balconies with panoramic views. 2 bathrooms. Basement: Guest room, large office/sala, lounge and bodega. Exterior: Surrounded by terraces, barbecue house, carport and ample parking. Property in good condition with double glazed windows, TV, air conditioning and heating, gas central heating. rustic floors, wooden beams, water deposit of 80.000 liters. Automatic entrance and automatic irrigation system. Absolute privacy. Although the property is of a recent build, there are many antique details - such as 18th century doors and roman columns. Fully fenced plot of 49.953 m2 with own well water and plenty of olives trees and built size 799 m2.