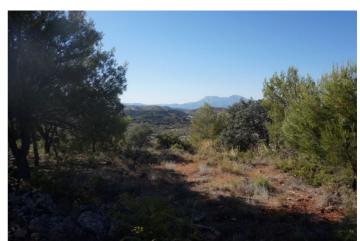

## Sierra de las Nieves, Monda

Stunning Finca situated on 50.000 sqm. of private and fenced property. Panoramic views to the village of Monda, mountains and surrounding area. Located just minutes to the village centre with tarmac road access in very private area. Distributed on 3 levels as follows: Ground floor: Spacious living room with high ceiling, large fireplace, dining room and access to the porch. Fully fitted dining kitchen with several windows and access to the porch. WC. Laundry. Master bedroom with dressing room and large bathroom with shower and bath en suite. Guest Bedroom, fully independent, with en suite bathroom and access to the beautiful patio. Upstairs: 3 large bedrooms with fitted wardrobes and access to their respective balconies with panoramic views. 2 bathrooms. Basement: Guest room, large office/sala, lounge and bodega. Exterior: Surrounded by terraces, barbecue house, carport and ample parking. Property in good condition with double glazed windows, TV, air conditioning and heating, gas central heating. rustic floors, wooden beams, water deposit of 80.000 liters. Automatic entrance and automatic irrigation system. Absolute privacy. Although the property is of a recent build, there are many antique details - such as 18th century doors and roman columns. Fully fenced plot of 49.953 m2 with own well water and plenty of olives trees and built size 799 m2.