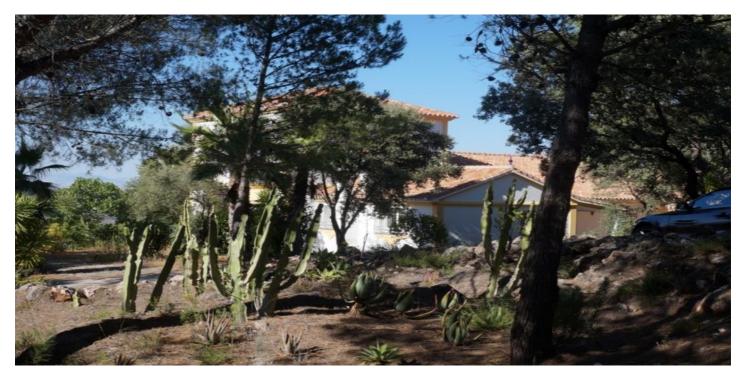

## Sierra de las Nieves, Monda

Stunning Finca situated on 50.000 sqm. of private and fenced property. Panoramic views to the village of Monda, mountains and surrounding area. Located just minutes to the village centre with tarmac road access in very private area. Distributed on 3 levels as follows: Ground floor: Spacious living room with high ceiling, large fireplace, dining room and access to the porch. Fully fitted dining kitchen with several windows and access to the porch. WC. Laundry. Master bedroom with dressing room and large bathroom with shower and bath en suite. Guest Bedroom, fully independent, with en suite bathroom and access to the beautiful patio. Upstairs: 3 large bedrooms with fitted wardrobes and access to their respective balconies with panoramic views. 2 bathrooms. Basement: Guest room, large office/sala, lounge and bodega. Exterior: Surrounded by terraces, barbecue house, carport and ample parking. Property in good condition with double glazed windows, TV, air conditioning and heating, gas central heating. rustic floors, wooden beams, water deposit of 80.000 liters. Automatic entrance and automatic irrigation system. Absolute privacy. Although the property is of a recent build, there are many antique details - such as 18th century doors and roman columns. Fully fenced plot of 49.953 m2 with own well water and plenty of olives trees and built size 799 m2.