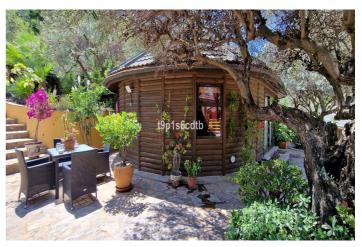

## Sierra de las Nieves, Monda

This unique residence is located in the hills of Monda, with stunning panoramic views of the mountains towards the Sierra Nevada, Malaga Bay and Monda village. The property consists of two main houses: A main 3 bedroom one (from which 1 is now used as study) and 2 bathrooms, and another 2 bedroom house with additional bathroom. Both units are constructed to an exceptionally high building standard, produced in South Africa from so-called "Iron Tree" - extremely hard and resistant to insects and mold. Houses were produced and prepared for transport by sea to Spain and then assembled on the plot, in Monda. It also counts on a separate pool casita with Hamam (Turkish bath), bathroom and living room; and 50m2 garage for 2 cars build in an Andalusian bricks' style; car shelter for 4 cars just near electric remote driven gates. An extra concrete build storage also can be found nearby. Lovely swimming pool heated also for wintertime use, dining area and BBQ to enjoy "al fresco" meals, playground for kids, hens' house and beautiful landscaped gardens, also with own orchard area. A Double Wrought iron gates give access the Lodge with the drive curving towards the main house and separate guest house. While all the property is gated and has security & camera system, controlling the entire perimeter. The ideal venue to joy with of peace and nature, in a unique, elegant and charming property, placed in an ideal location: 20 minutes' drive from Marbella and 40 from Malaga International Airport. A perfect poperty to forget about the rest of the world, while being close to all amenities at the Costa del Sol. Please, feel free to ask about further extended details, to know more about it.