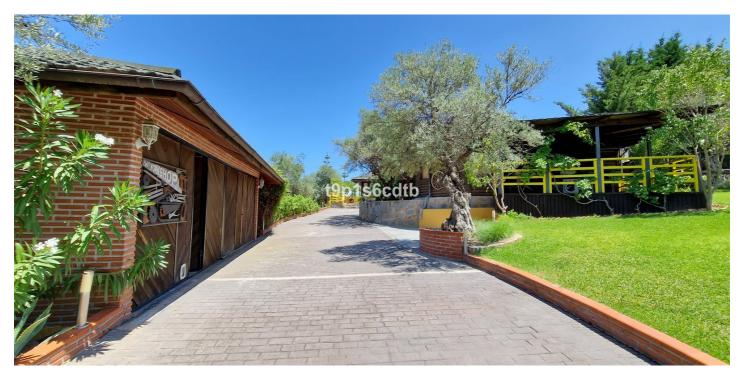

## Sierra de las Nieves, Monda

This unique residence is located in the hills of Monda, with stunning panoramic views of the mountains towards the Sierra Nevada, Malaga Bay and Monda village. The property consists of two main houses: A main 3 bedroom one (from which 1 is now used as study) and 2 bathrooms, and another 2 bedroom house with additional bathroom. Both units are constructed to an exceptionally high building standard, produced in South Africa from so-called "Iron Tree" - extremely hard and resistant to insects and mold. Houses were produced and prepared for transport by sea to Spain and then assembled on the plot, in Monda. It also counts on a separate pool casita with Hamam (Turkish bath), bathroom and living room; and 50m2 garage for 2 cars build in an Andalusian bricks' style; car shelter for 4 cars just near electric remote driven gates. An extra concrete build storage also can be found nearby. Lovely swimming pool heated also for wintertime use, dining area and BBQ to enjoy "al fresco" meals, playground for kids, hens' house and beautiful landscaped gardens, also with own orchard area. A Double Wrought iron gates give access the Lodge with the drive curving towards the main house and separate guest house. While all the property is gated and has security & camera system, controlling the entire perimeter. The ideal venue to joy with of peace and nature, in a unique, elegant and charming property, placed in an ideal location: 20 minutes' drive from Marbella and 40 from Malaga International Airport. A perfect poperty to forget about the rest of the world, while being close to all amenities at the Costa del Sol. Please, feel free to ask about further extended details, to know more about it.