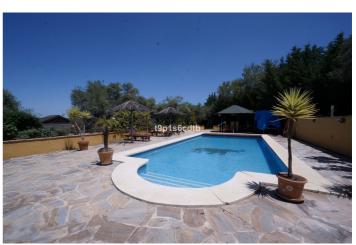

## Sierra de las Nieves, Monda

This unique residence is located in the hills of Monda, with stunning panoramic views of the mountains towards the Sierra Nevada, Malaga Bay and Monda village. The property consists of two main houses: A main 3 bedroom one (from which 1 is now used as study) and 2 bathrooms, and another 2 bedroom house with additional bathroom. Both units are constructed to an exceptionally high building standard, produced in South Africa from so-called "Iron Tree" - extremely hard and resistant to insects and mold. Houses were produced and prepared for transport by sea to Spain and then assembled on the plot, in Monda. It also counts on a separate pool casita with Hamam (Turkish bath), bathroom and living room; and 50m2 garage for 2 cars build in an Andalusian bricks' style; car shelter for 4 cars just near electric remote driven gates. An extra concrete build storage also can be found nearby. Lovely swimming pool heated also for wintertime use, dining area and BBQ to enjoy "al fresco" meals, playground for kids, hens' house and beautiful landscaped gardens, also with own orchard area. A Double Wrought iron gates give access the Lodge with the drive curving towards the main house and separate guest house. While all the property is gated and has security & camera system, controlling the entire perimeter. The ideal venue to joy with of peace and nature, in a unique, elegant and charming property, placed in an ideal location: 20 minutes' drive from Marbella and 40 from Malaga International Airport. A perfect poperty to forget about the rest of the world, while being close to all amenities at the Costa del Sol. Please, feel free to ask about further extended details, to know more about it.