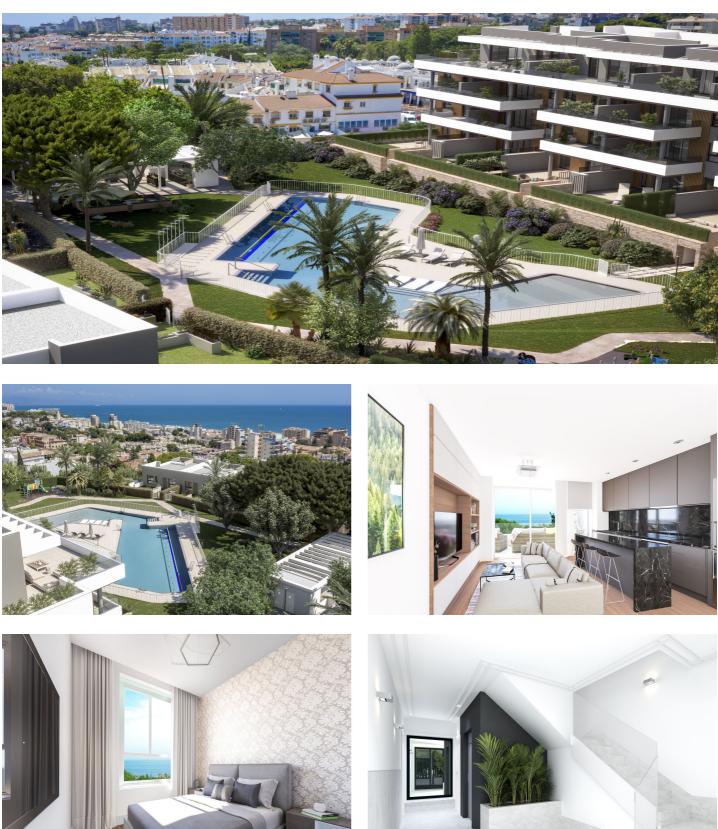

## Costa del Sol, Torremolinos

New promotion of Luxury Homes with 2, 3 and 4 bedrooms. It is a promotion that presents a great symmetry and harmony in its design, both in its exterior façade and in its interiors. Perfectly equipped homes, with fitted kitchens, air conditioning with Airzone type segmentation, fan heater, motorized blinds, etc. CHARACTERISTICS: HOUSEHOLDS. In the proposed layouts, the lounges and terraces are located on the south façade, with the most pleasant views and best orientation. In addition, the living room, dining room and kitchen area are constituted in a single nucleus, with large covered and open terraces. COMMON ZONES: - Multifunctional saline treatment pool, with a beach-type entrance, an area with harmocks in the water and a 25-meter swimming lane. - Children's outdoor area. - Outdoor Fitness Area. - Txoco area equipped with kitchen and BBQ - Landscaped areas. - Parcel mailbox. - Urbanization with video surveillance circuit. - Opening doors with magnetic master key. - Vehicle access with door opening by license plate reading.

#### Features Lift Near Transport Private Terrace

Satellite TV Storage Room Ensuite Bathroom Double Glazing Gym Bar Barbeque Domotics Fiber Optic **Views** Sea Panoramic

#### Pool Communal Security Gated Complex Category New Development

#### Orientation South East North West

Climate Control Cold A/C Hot A/C

Setting Commercial Area Close To Golf Close To Sea Close To Shops Close To Schools Kitchen Partially Fitted Parking Garage Condition New Construction