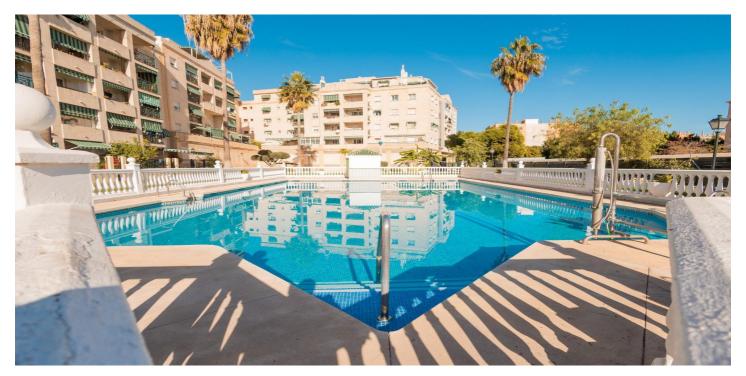

## Costa del Sol, Málaga

Wake up in Paradise! Luxury in Parque Litoral Experience the magic of golden mornings in Málaga, in a celestial corner: the penthouse of Parque Litoral. This is not just a home; it's a tale amidst greenery and the Mediterranean Sea. With 139 m² built and 111 m² of terrace, this dream penthouse offers a total of 250 m² of splendor. Clear views from all directions, immerse yourself in an oasis with complete privacy. Discover the Penthouse where every corner breathes comfort and life. Dining room for unforgettable evenings, four spacious bedrooms. The master bedroom features a dressing room and office, it's a palace in the heights. Light is ensured in your new penthouse, as it has 3 orientations. The pool, communal gardens, and sports courts are an extra that you'll be delighted with. The highlight is the beach a 10-minute walk away, shopping centers and hospitals almost at your doorstep, restaurants, bars, nightclubs, Parque Litoral trails, the metro just steps away, the airport just minutes away by car, in short, an unbeatable location. Penthouse in Parque Litoral, a tale of comfort and beauty. Welcome to a story of elegance and comfort. Serenity or partying, it's your choice. Book your visit now!

ConditionPoolFurnitureGoodCommunalFully Furnished

Kitchen Parking Utilities

Fully Fitted Garage Drinkable Water