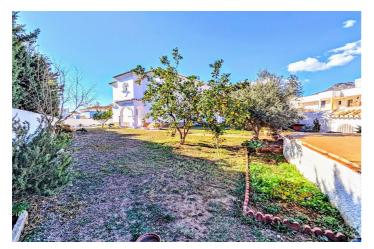

## Costa del Sol, Benalmadena Costa

DETACHED HOUSE WITH A PLOT OF 636 M2 IN THE HEART OF BENALMÁDENA COSTA IN THE PLAZA SOLYMAR AREA LESS THAN 500 METERS FROM PUERTO MARINA. It is distributed on two floors: The main floor is distributed with a large living room with a large window with direct access to the pool area. Fully furnished and equipped independent kitchen. 1 exterior double bedroom. 1 full bathroom with shower. Large entrance hall with storage areas. On the second floor we find 3 large double bedrooms, the master bedroom with an en-suite bathroom and two of them with a terrace. 2 full bathrooms. The land has large gardens and a swimming pool and a storage room. The house also has an interior garage, low consumption electric heating and fireplace in the living room.