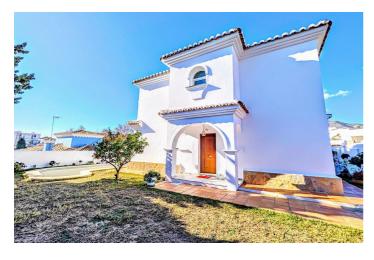

## Costa del Sol, Benalmadena Costa

DETACHED HOUSE WITH A PLOT OF 636 M2 IN THE HEART OF BENALMÁDENA COSTA IN THE PLAZA SOLYMAR AREA LESS THAN 500 METERS FROM PUERTO MARINA. It is distributed on two floors: The main floor is distributed with a large living room with a large window with direct access to the pool area. Fully furnished and equipped independent kitchen. 1 exterior double bedroom. 1 full bathroom with shower. Large entrance hall with storage areas. On the second floor we find 3 large double bedrooms, the master bedroom with an en-suite bathroom and two of them with a terrace. 2 full bathrooms. The land has large gardens and a swimming pool and a storage room. The house also has an interior garage, low consumption electric heating and fireplace in the living room.