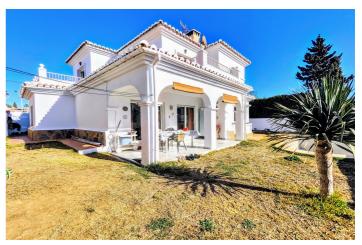

## Costa del Sol, Benalmadena Costa

DETACHED HOUSE WITH A PLOT OF 636 M2 IN THE HEART OF BENALMÁDENA COSTA IN THE PLAZA SOLYMAR AREA LESS THAN 500 METERS FROM PUERTO MARINA. It is distributed on two floors: The main floor is distributed with a large living room with a large window with direct access to the pool area. Fully furnished and equipped independent kitchen. 1 exterior double bedroom. 1 full bathroom with shower. Large entrance hall with storage areas. On the second floor we find 3 large double bedrooms, the master bedroom with an en-suite bathroom and two of them with a terrace. 2 full bathrooms. The land has large gardens and a swimming pool and a storage room. The house also has an interior garage, low consumption electric heating and fireplace in the living room.