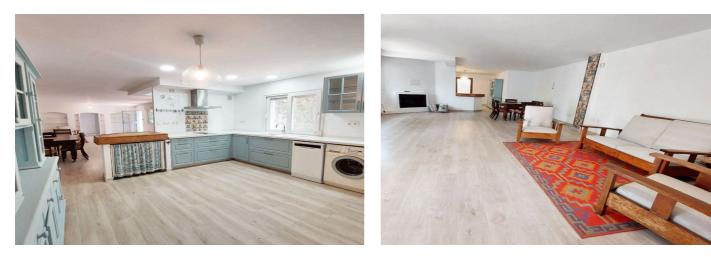

#### Features:

| Features           | Orientation  | Climate Control  |
|--------------------|--------------|------------------|
| Covered Terrace    | West         | Air Conditioning |
| Near Transport     |              |                  |
| Private Terrace    |              |                  |
| Satellite TV       |              |                  |
| Storage Room       |              |                  |
| Double Glazing     |              |                  |
| Fitted Wardrobes   |              |                  |
| WiFi               |              |                  |
| Guest Apartment    |              |                  |
| Barbeque           |              |                  |
| Restaurant On Site |              |                  |
| Setting            | Condition    | Pool             |
| Beachside          | Excellent    | Private          |
| Close To Golf      |              |                  |
| Close To Port      |              |                  |
| Urbanisation       |              |                  |
| Close To Sea       |              |                  |
| Close To Shops     |              |                  |
| Close To Town      |              |                  |
| Close To Schools   |              |                  |
| Marina             |              |                  |
| Furniture          | Kitchen      | Garden           |
| Not Furnished      | Fully Fitted | Private          |
| Parking            |              |                  |
| Garage             |              |                  |
|                    |              |                  |