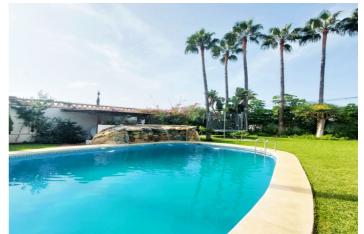

#### Features:

| Features           | Orientation  | Climate Control  |
|--------------------|--------------|------------------|
| Covered Terrace    | West         | Air Conditioning |
| Near Transport     |              |                  |
| Private Terrace    |              |                  |
| Satellite TV       |              |                  |
| Storage Room       |              |                  |
| Double Glazing     |              |                  |
| Fitted Wardrobes   |              |                  |
| WiFi               |              |                  |
| Guest Apartment    |              |                  |
| Barbeque           |              |                  |
| Restaurant On Site |              |                  |
| Setting            | Condition    | Pool             |
| Beachside          | Excellent    | Private          |
| Close To Golf      |              |                  |
| Close To Port      |              |                  |
| Urbanisation       |              |                  |
| Close To Sea       |              |                  |
| Close To Shops     |              |                  |
| Close To Town      |              |                  |
| Close To Schools   |              |                  |
| Marina             |              |                  |
| Furniture          | Kitchen      | Garden           |
| Not Furnished      | Fully Fitted | Private          |
| Parking            |              |                  |
| Garage             |              |                  |
|                    |              |                  |