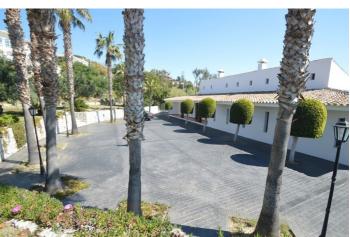

## Costa del Sol, Benalmádena

Great Villa with sea views located in exclusive, safe and quiet urbanization "LA CAPELLANIA". It is distributed in 2 floors as follows: Main floor: Entrance hall with guest toilet and cloakroom, living room with fireplace and double height ceiling with access to large covered terrace with open sea views, elegant dining room with fireplace and access to the terrace and next to the fully fitted kitchen with dining area with access to the terrace. At this end of the Villa, we also find an office with sea views, large laundry room and pantry. At the other extreme is the accommodation area with 5 double bedrooms, all with on suite bathrooms and dressing rooms (3) or wardrobes. Very spacious master bedroom with fireplace. Lower floor with indoor and outdoor access: Zone of the stairs, spacious gallery (or entertainment area) very bright with several accesses to the porch and garden, fully equipped bar with extensive wine cellar, workshop, storage and toilet. Garage for 4 large vehicles with automatic gate. Machine room. Separate service apartment with living room, bedroom with wardrobe, bathroom and equipped kitchen, plus another separate bedroom with on suite. Exterior: Elegant entrance with automatic gate and very large car park with lovely front garden with fruit trees and sitting areas. Pool area (sunny all day) with lovely garden. Property in perfect condition with double glazing, electric shutters, alarm system, music system, air conditioning and heating controlled by zone, automatic irrigation system. Plot 3.864m2. Total built size: 1.032,84m2. Living area 947,50m2 more porches and gallery 85,34m2. Built year 1999. Distances: Carrefour, pharmacy, bars, restaurants and shops 1.8km. Benalmádena Pueblo 2.8km. La Cubana beach 2km. Malaga airport 17.6km.