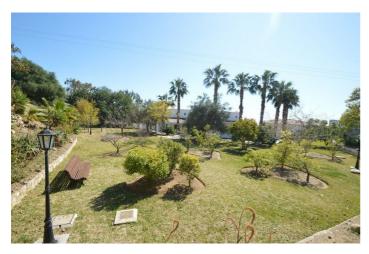

## Costa del Sol, Benalmádena

Great Villa with sea views located in exclusive, safe and quiet urbanization "LA CAPELLANIA". It is distributed in 2 floors as follows: Main floor: Entrance hall with guest toilet and cloakroom, living room with fireplace and double height ceiling with access to large covered terrace with open sea views, elegant dining room with fireplace and access to the terrace and next to the fully fitted kitchen with dining area with access to the terrace. At this end of the Villa, we also find an office with sea views, large laundry room and pantry. At the other extreme is the accommodation area with 5 double bedrooms, all with on suite bathrooms and dressing rooms (3) or wardrobes. Very spacious master bedroom with fireplace. Lower floor with indoor and outdoor access: Zone of the stairs, spacious gallery (or entertainment area) very bright with several accesses to the porch and garden, fully equipped bar with extensive wine cellar, workshop, storage and toilet. Garage for 4 large vehicles with automatic gate. Machine room. Separate service apartment with living room, bedroom with wardrobe, bathroom and equipped kitchen, plus another separate bedroom with on suite. Exterior: Elegant entrance with automatic gate and very large car park with lovely front garden with fruit trees and sitting areas. Pool area (sunny all day) with lovely garden. Property in perfect condition with double glazing, electric shutters, alarm system, music system, air conditioning and heating controlled by zone, automatic irrigation system. Plot 3.864m2. Total built size: 1.032,84m2. Living area 947,50m2 more porches and gallery 85,34m2. Built year 1999. Distances: Carrefour, pharmacy, bars, restaurants and shops 1.8km. Benalmádena Pueblo 2.8km. La Cubana beach 2km. Malaga airport 17.6km.