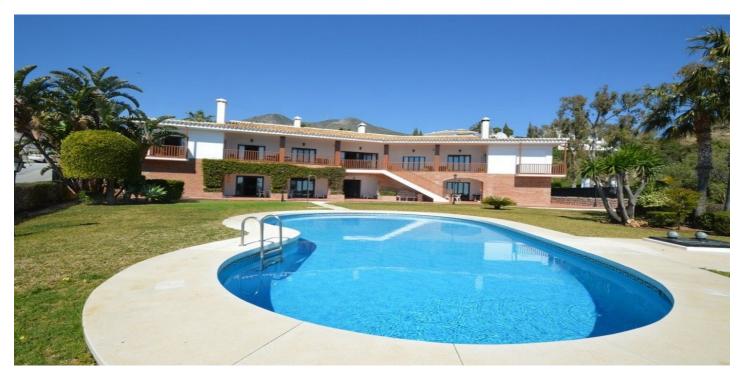

## Costa del Sol, Benalmádena

Great Villa with sea views located in exclusive, safe and quiet urbanization "LA CAPELLANIA". It is distributed in 2 floors as follows: Main floor: Entrance hall with guest toilet and cloakroom, living room with fireplace and double height ceiling with access to large covered terrace with open sea views, elegant dining room with fireplace and access to the terrace and next to the fully fitted kitchen with dining area with access to the terrace. At this end of the Villa, we also find an office with sea views, large laundry room and pantry. At the other extreme is the accommodation area with 5 double bedrooms, all with on suite bathrooms and dressing rooms (3) or wardrobes. Very spacious master bedroom with fireplace. Lower floor with indoor and outdoor access: Zone of the stairs, spacious gallery (or entertainment area) very bright with several accesses to the porch and garden, fully equipped bar with extensive wine cellar, workshop, storage and toilet. Garage for 4 large vehicles with automatic gate. Machine room. Separate service apartment with living room, bedroom with wardrobe, bathroom and equipped kitchen, plus another separate bedroom with on suite. Exterior: Elegant entrance with automatic gate and very large car park with lovely front garden with fruit trees and sitting areas. Pool area (sunny all day) with lovely garden. Property in perfect condition with double glazing, electric shutters, alarm system, music system, air conditioning and heating controlled by zone, automatic irrigation system. Plot 3.864m2. Total built size: 1.032,84m2. Living area 947,50m2 more porches and gallery 85,34m2. Built year 1999. Distances: Carrefour, pharmacy, bars, restaurants and shops 1.8km. Benalmádena Pueblo 2.8km. La Cubana beach 2km. Malaga airport 17.6km.