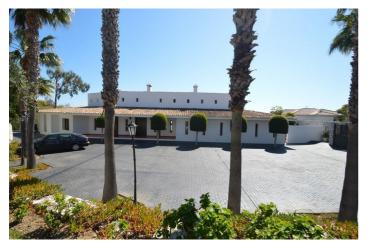

## Costa del Sol, Benalmádena

Great Villa with sea views located in exclusive, safe and quiet urbanization "LA CAPELLANIA". It is distributed in 2 floors as follows: Main floor: Entrance hall with guest toilet and cloakroom, living room with fireplace and double height ceiling with access to large covered terrace with open sea views, elegant dining room with fireplace and access to the terrace and next to the fully fitted kitchen with dining area with access to the terrace. At this end of the Villa, we also find an office with sea views, large laundry room and pantry. At the other extreme is the accommodation area with 5 double bedrooms, all with on suite bathrooms and dressing rooms (3) or wardrobes. Very spacious master bedroom with fireplace. Lower floor with indoor and outdoor access: Zone of the stairs, spacious gallery (or entertainment area) very bright with several accesses to the porch and garden, fully equipped bar with extensive wine cellar, workshop, storage and toilet. Garage for 4 large vehicles with automatic gate. Machine room. Separate service apartment with living room, bedroom with wardrobe, bathroom and equipped kitchen, plus another separate bedroom with on suite. Exterior: Elegant entrance with automatic gate and very large car park with lovely front garden with fruit trees and sitting areas. Pool area (sunny all day) with lovely garden. Property in perfect condition with double glazing, electric shutters, alarm system, music system, air conditioning and heating controlled by zone, automatic irrigation system. Plot 3.864m2. Total built size: 1.032,84m2. Living area 947,50m2 more porches and gallery 85,34m2. Built year 1999. Distances: Carrefour, pharmacy, bars, restaurants and shops 1.8km. Benalmádena Pueblo 2.8km. La Cubana beach 2km. Malaga airport 17.6km.