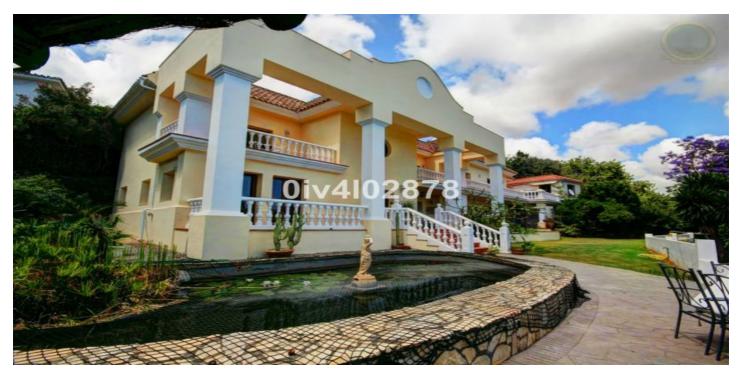

## Detached Villa for sale in Benalmadena Pueblo, Benalmádena

3,000,000 €

Reference: R2139857 Bedrooms: 10 Bathrooms: 10 Plot Size: 2,780m<sup>2</sup>

Build Size: 658m<sup>2</sup> Terrace: 100m<sup>2</sup>

## Costa del Sol, Benalmadena Pueblo

Special opportunity to acquire a very large property with separate outbuildings and very generous grounds, all within close proximity to the charming Pueblo of Benalmádena. Fitted with champagne marble finish and underfloor heating, facilitated by solar panels. On entering the grounds of the villa, one cant help but notice the established gardens and trees along with the charming outdoor areas surrounded by lovely views to country and sea. On entering the main house on ground floor there is a hall, which leads to large lounge-diner (access to terrace), formal independent dining room (access to terrace), cloakroom, independent kitchen (access to large patio/utility area, tv room, 2 bedrooms (one en suite and both with access to terrace). On upper floor, most bedrooms have access to main terrace. Very large main bedroom suite with lounge ,shower/bathroom, walk in wardrobe area, and sauna. Three further bedrooms, all with en suite bathrooms. Outbuilding No1: 3 bedroom independent house with 2 bathrooms, Outbuilding No2: independent 1 bed unit with bathroom. In addition there is an independent garage with storage room, a large swimming pool of 64m2, with adjacent porche area of 31m2. Further to this there are large grounds upon which there is probably sufficient space for a tennis court. Viewings are highly recommended!