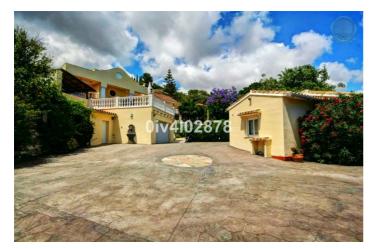

## Costa del Sol, Benalmadena Pueblo

Special opportunity to acquire a very large property with separate outbuildings and very generous grounds, all within close proximity to the charming Pueblo of Benalmádena. Fitted with champagne marble finish and underfloor heating, facilitated by solar panels. On entering the grounds of the villa, one cant help but notice the established gardens and trees along with the charming outdoor areas surrounded by lovely views to country and sea. On entering the main house on ground floor there is a hall, which leads to large lounge-diner (access to terrace), formal independent dining room (access to terrace), cloakroom, independent kitchen (access to large patio/utility area, tv room, 2 bedrooms (one en suite and both with access to terrace). On upper floor, most bedrooms have access to main terrace. Very large main bedroom suite with lounge ,shower/bathroom, walk in wardrobe area, and sauna. Three further bedrooms, all with en suite bathrooms. Outbuilding No1: 3 bedroom independent house with 2 bathrooms, Outbuilding No2: independent 1 bed unit with bathroom. In addition there is an independent garage with storage room, a large swimming pool of 64m2, with adjacent porche area of 31m2. Further to this there are large grounds upon which there is probably sufficient space for a tennis court. Viewings are highly recommended!