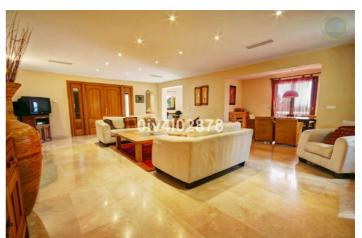

## Costa del Sol, Benalmadena Pueblo

Special opportunity to acquire a very large property with separate outbuildings and very generous grounds, all within close proximity to the charming Pueblo of Benalmádena. Fitted with champagne marble finish and underfloor heating, facilitated by solar panels. On entering the grounds of the villa, one cant help but notice the established gardens and trees along with the charming outdoor areas surrounded by lovely views to country and sea. On entering the main house on ground floor there is a hall, which leads to large lounge-diner (access to terrace), formal independent dining room (access to terrace), cloakroom, independent kitchen (access to large patio/utility area, tv room, 2 bedrooms (one en suite and both with access to terrace). On upper floor, most bedrooms have access to main terrace. Very large main bedroom suite with lounge ,shower/bathroom, walk in wardrobe area, and sauna. Three further bedrooms, all with en suite bathrooms. Outbuilding No1: 3 bedroom independent house with 2 bathrooms, Outbuilding No2: independent 1 bed unit with bathroom. In addition there is an independent garage with storage room, a large swimming pool of 64m2, with adjacent porche area of 31m2. Further to this there are large grounds upon which there is probably sufficient space for a tennis court. Viewings are highly recommended!