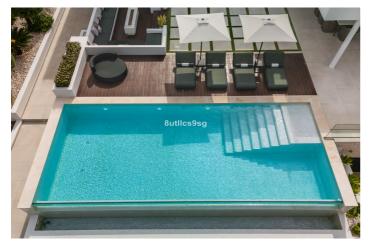

## Costa del Sol, Nueva Andalucía

This stunning villa is located in the exclusive area of Nueva Andalucía, Marbella, Málaga, and stands out for its modern design and privileged location. With a constructed area of 844m² and a plot of 1.142m², this property offers a spacious and comfortable living space, ideal for those looking for a sophisticated home on the Costa del Sol. It also boasts panoramic mountain and golf course views, making it a unique place to enjoy the tranquillity and natural surroundings. The villa has five bedrooms, all with en-suite bathrooms, ensuring privacy and comfort for its residents. The 491m² interior has been designed with high quality materials, including porcelain floors and double-glazed windows. The fully equipped kitchen is perfectly integrated into an open and functional space. Furthermore, the property is delivered fully furnished, ready to move into. The exterior of the villa is equally impressive, with a 353m² terrace that includes a covered barbecue area, ideal for outdoor gatherings. The garden and outdoor areas have been designed to maximise the enjoyment of the Mediterranean climate. The property also has a private garage, offering enough space for several vehicles. Located in an area close to renowned golf courses, this villa is within easy driving distance to Puerto Banús, Marbella Centro and Estepona. The area is known for its tranquillity and exclusivity, with easy access to amenities, restaurants and shops. This property represents a unique opportunity to acquire a luxury home in one of the most desirable areas of the Costa del Sol.