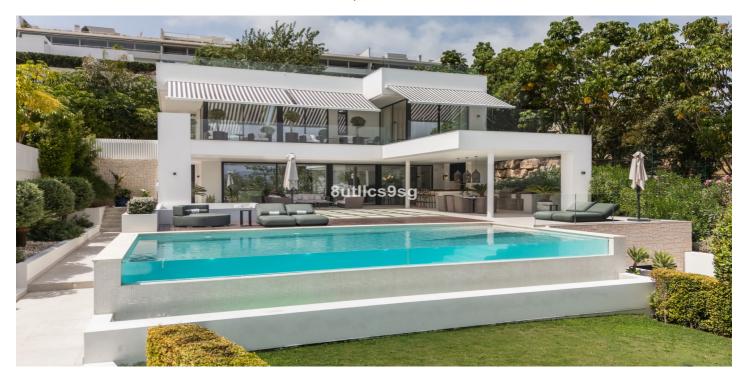

## Detached Villa for sale in Nueva Andalucía, Marbella

4,995,000 €

Reference: R4922260 Bedrooms: 5 Bathrooms: 5 Plot Size: 1,142m<sup>2</sup> Build Size: 844m<sup>2</sup> Terrace: 353m<sup>2</sup>

## Costa del Sol, Nueva Andalucía

This stunning villa is located in the exclusive area of Nueva Andalucía, Marbella, Málaga, and stands out for its modern design and privileged location. With a constructed area of 844m² and a plot of 1.142m², this property offers a spacious and comfortable living space, ideal for those looking for a sophisticated home on the Costa del Sol. It also boasts panoramic mountain and golf course views, making it a unique place to enjoy the tranquillity and natural surroundings. The villa has five bedrooms, all with en-suite bathrooms, ensuring privacy and comfort for its residents. The 491m² interior has been designed with high quality materials, including porcelain floors and double-glazed windows. The fully equipped kitchen is perfectly integrated into an open and functional space. Furthermore, the property is delivered fully furnished, ready to move into. The exterior of the villa is equally impressive, with a 353m² terrace that includes a covered barbecue area, ideal for outdoor gatherings. The garden and outdoor areas have been designed to maximise the enjoyment of the Mediterranean climate. The property also has a private garage, offering enough space for several vehicles. Located in an area close to renowned golf courses, this villa is within easy driving distance to Puerto Banús, Marbella Centro and Estepona. The area is known for its tranquillity and exclusivity, with easy access to amenities, restaurants and shops. This property represents a unique opportunity to acquire a luxury home in one of the most desirable areas of the Costa del Sol.