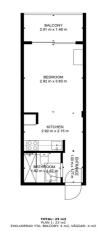

## Middle Floor Studio for sale in Calahonda, Mijas

Reference: R5052193 Bathrooms: 1 Build Size: 32m<sup>2</sup> Terrace: 5m<sup>2</sup>

## Costa del Sol, Calahonda

Welcome to this cozy and bright studio located in the heart of Calypso, Calahonda - only a 3-minute walk from the beautiful Mediterranean Sea. Perfectly positioned for beach lovers and holidaymakers, this property offers the ideal mix of convenience and coastal living. The studio features an open-plan layout with a fully equipped kitchenette, a comfortable living/sleeping area, and a bathroom with a shower. Large windows let in plenty of natural light, creating a fresh and airy atmosphere. Situated in a well-maintained complex, residents have access to a communal pool and gardens. Local shops, restaurants, and public transport are all within easy walking distance, making it a great choice whether you're looking for a holiday getaway, a rental investment, or a low-maintenance home by the sea. Don't miss the opportunity to enjoy the best of the Costa del Sol lifestyle - sun, sea, and convenience, all just steps from your door.