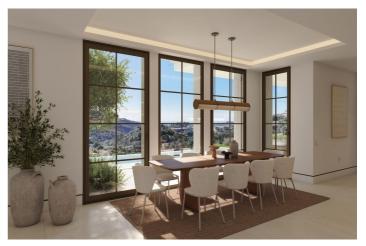

## Costa del Sol, Benahavís

Off-plan luxury villa for sale within the Marbella Club Golf Resort, in a very quiet area surrounded by forest. Marbella Club Golf Resort is a fully gated luxury residential complex with 24/7 security and concierge service. It includes a fabulous golf course, horse riding facilities, and a Club House Restaurant. The building density is very low, prioritizing the natural surroundings, privacy, and security. This villa will be nestled on a plot surrounded by forest, with an elongated, south-facing shape, allowing for the most spectacular views and sunlight. The house will have a total of 733 m2 of usable area, of which 387 m2 will be interior, 124 m2 will be covered terraces, 100 m2 will be open terraces, and the remainder will comprise the 66 m2 pool plus parking. While the house will be equipped with the latest technologies, it will maintain a contemporary Andalusian style. Two construction options are available: one is the traditional concrete and brick structure, and the other is a galvanized steel structure with cement-based panels and insulation technologies. The main differences will be the construction time and comfort achieved.