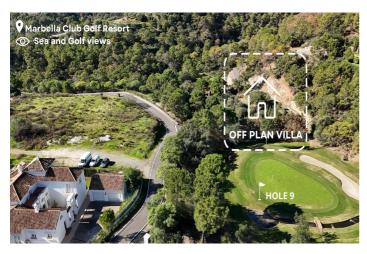

## Costa del Sol, Benahavís

Off-plan luxury villa for sale within the Marbella Club Golf Resort, in a very quiet area surrounded by forest. Marbella Club Golf Resort is a fully gated luxury residential complex with 24/7 security and concierge service. It includes a fabulous golf course, horse riding facilities, and a Club House Restaurant. The building density is very low, prioritizing the natural surroundings, privacy, and security. This villa will be nestled on a plot surrounded by forest, with an elongated, south-facing shape, allowing for the most spectacular views and sunlight. The house will have a total of 733 m2 of usable area, of which 387 m2 will be interior, 124 m2 will be covered terraces, 100 m2 will be open terraces, and the remainder will comprise the 66 m2 pool plus parking. While the house will be equipped with the latest technologies, it will maintain a contemporary Andalusian style. Two construction options are available: one is the traditional concrete and brick structure, and the other is a galvanized steel structure with cement-based panels and insulation technologies. The main differences will be the construction time and comfort achieved.