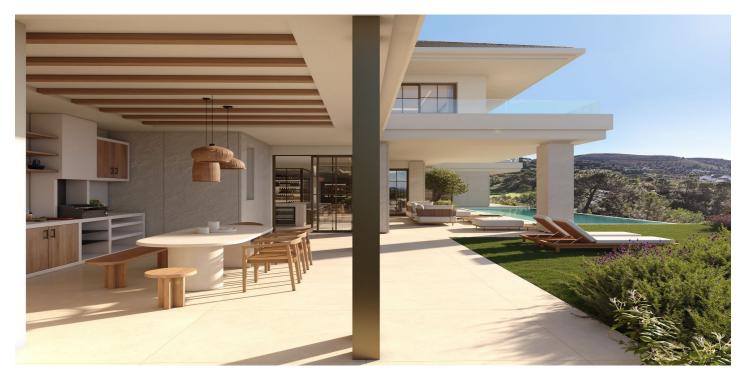

## Costa del Sol, Benahavís

Off-plan luxury villa for sale within the Marbella Club Golf Resort, in a very quiet area surrounded by forest. Marbella Club Golf Resort is a fully gated luxury residential complex with 24/7 security and concierge service. It includes a fabulous golf course, horse riding facilities, and a Club House Restaurant. The building density is very low, prioritizing the natural surroundings, privacy, and security. This villa will be nestled on a plot surrounded by forest, with an elongated, south-facing shape, allowing for the most spectacular views and sunlight. The house will have a total of 733 m2 of usable area, of which 387 m2 will be interior, 124 m2 will be covered terraces, 100 m2 will be open terraces, and the remainder will comprise the 66 m2 pool plus parking. While the house will be equipped with the latest technologies, it will maintain a contemporary Andalusian style. Two construction options are available: one is the traditional concrete and brick structure, and the other is a galvanized steel structure with cement-based panels and insulation technologies. The main differences will be the construction time and comfort achieved.