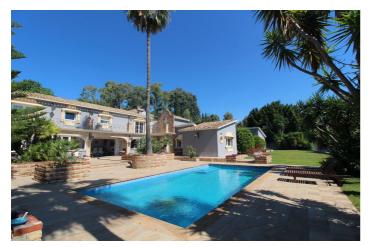

## Costa del Sol, San Pedro de Alcántara

We are delighted to be able to offer for sale this charming villa in Fuente del Espanto located in the east side of Benahavis close to La Quinta area and 5 minus by car to the San Pedro Alcantara town centre. The main property features 4 bedrooms, 4 en-suite bathrooms, spacious lounge with open fireplace and dining area, brand new fully fitted kitchen with separate dining area, first floor offers fully fitted kitchen with dining area living room with fireplace, three bedrooms with on suit bathrooms, second floor offers specious master bedroom with 2 bathrooms and 2 dressing-rooms. The property also provide Indore spa facilities, jacuzzi, sauna, steam-room, temperature controlled wine cellar, separate 1 bedroom guest house, and a grand entrance hall, second floor offers specious master bedroom with 2 bathrooms and 2 dressing-rooms, Outside the property boasts a large integral style courtyard, garage for 2 cars, and beautiful gardens with pool. Please note this stunning home has been built to the highest standard using only the finest materials. Viewings very highly recommended.