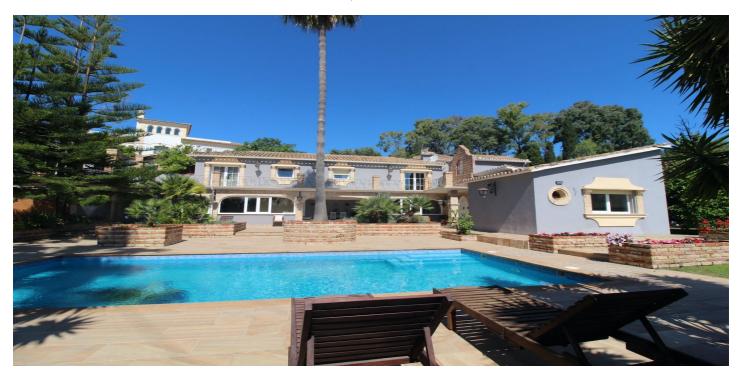

## Detached Villa for sale in San Pedro de Alcántara, Marbella

1,900,000 €

Reference: R5043604 Bedrooms: 5 Bathrooms: 6 Plot Size: 1,878m<sup>2</sup> Build Size: 483m<sup>2</sup> Terrace: 100m<sup>2</sup>

## Costa del Sol, San Pedro de Alcántara

We are delighted to be able to offer for sale this charming villa in Fuente del Espanto located in the east side of Benahavis close to La Quinta area and 5 minus by car to the San Pedro Alcantara town centre. The main property features 4 bedrooms, 4 en-suite bathrooms, spacious lounge with open fireplace and dining area, brand new fully fitted kitchen with separate dining area, first floor offers fully fitted kitchen with dining area living room with fireplace, three bedrooms with on suit bathrooms, second floor offers specious master bedroom with 2 bathrooms and 2 dressing-rooms. The property also provide Indore spa facilities, jacuzzi, sauna, steam-room, temperature controlled wine cellar, separate 1 bedroom guest house, and a grand entrance hall, second floor offers specious master bedroom with 2 bathrooms and 2 dressing-rooms, Outside the property boasts a large integral style courtyard, garage for 2 cars, and beautiful gardens with pool. Please note this stunning home has been built to the highest standard using only the finest materials. Viewings very highly recommended.