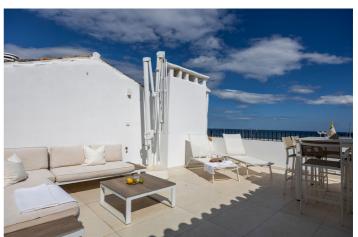

## Costa del Sol, Puerto Banús

Discover this beautifully renovated duplex penthouse perfectly positioned in the vibrant heart of Puerto Banús, boasting spectacular views directly over the iconic marina. Flooded with natural light and designed with an open-plan concept, the spacious interior seamlessly blends modern elegance with coastal charm. The main floor features a stylish, fully fitted kitchen and bright living area that opens onto a generous terrace — the ideal spot to relax and take in the lively marina atmosphere. This level also includes a comfortable bedroom and a contemporary bathroom. Upstairs, the second bedroom enjoys access to a private bathroom and opens out onto an expansive rooftop terrace, offering breathtaking panoramic views of the marina and the sparkling Mediterranean Sea — perfect for sunbathing, entertaining, or simply soaking in the scenery. This unbeatable location is not only ideal for enjoying unforgettable holidays but also represents a smart investment, with excellent rental potential throughout the year. Sold fully furnished and ready to move into, this is a turnkey opportunity to own a piece of paradise. Additionally, the building will soon be enhanced with the installation of a lift, adding further value and convenience. Don't miss the chance to own this extraordinary property in one of Marbella's most prestigious locations.

## **Features:**

**Features Near Transport** 

**Private Terrace Ensuite Bathroom Double Glazing** 

**Fitted Wardrobes** 

Solarium Fiber Optic

Setting Beachside

Close To Port Close To Shops Close To Town Close To Schools **Climate Control** 