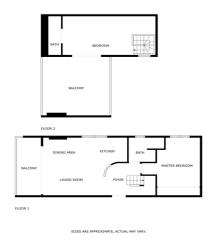

## Costa del Sol, Puerto Banús

Discover this beautifully renovated duplex penthouse perfectly positioned in the vibrant heart of Puerto Banús, boasting spectacular views directly over the iconic marina. Flooded with natural light and designed with an open-plan concept, the spacious interior seamlessly blends modern elegance with coastal charm. The main floor features a stylish, fully fitted kitchen and bright living area that opens onto a generous terrace — the ideal spot to relax and take in the lively marina atmosphere. This level also includes a comfortable bedroom and a contemporary bathroom. Upstairs, the second bedroom enjoys access to a private bathroom and opens out onto an expansive rooftop terrace, offering breathtaking panoramic views of the marina and the sparkling Mediterranean Sea — perfect for sunbathing, entertaining, or simply soaking in the scenery. This unbeatable location is not only ideal for enjoying unforgettable holidays but also represents a smart investment, with excellent rental potential throughout the year. Sold fully furnished and ready to move into, this is a turnkey opportunity to own a piece of paradise. Additionally, the building will soon be enhanced with the installation of a lift, adding further value and convenience. Don't miss the chance to own this extraordinary property in one of Marbella's most prestigious locations.