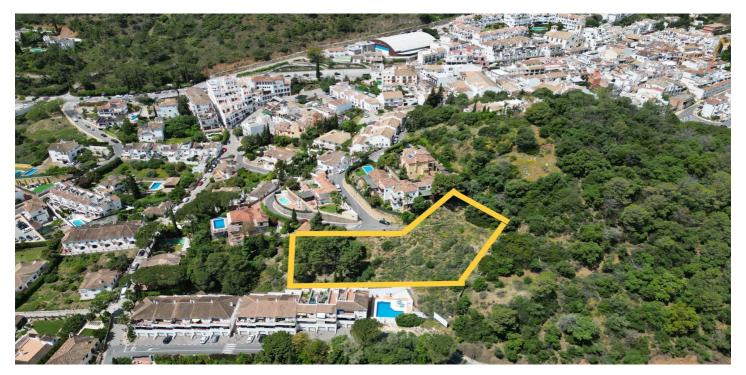

## Residential Plot for sale in Benahavís, Benahavís

450,000€

Reference: R5043061 Plot Size: 3,085m<sup>2</sup>

## Costa del Sol, Benahavís

\*\*Land for Sale in Benahavís Pueblo\*\* Discover this magnificent plot of 3085 m² in Benahavís Pueblo. This very private lot offers open mountain views. The location is unbeatable, as it is within walking distance of the town center. In addition, it has a license to build a villa, which facilitates the process of making your project a reality. Access is comfortable and is perfectly integrated into the urban road. Don't miss this unique opportunity to invest in a land that combines privacy, natural beauty and proximity to all services.