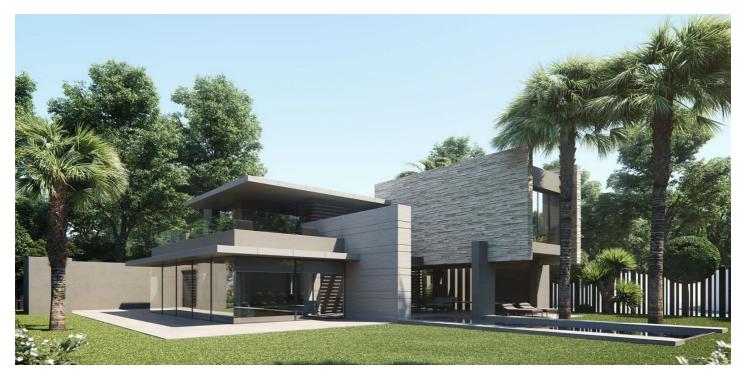

## Costa del Sol, San Pedro de Alcántara

This exceptional villa project in Cortijo Blanco, San Pedro, offers luxury and comfort across three beautifully designed levels. With 8 en-suite bedrooms, this property is contemporary and offers high-end finishes throughout. Each bedroom features built-in wardrobes, ensuring plenty of storage. The ground floor welcomes you with a bright openplan layout where the living room flows into the dining area and modern kitchen. One en-suite bedroom is located on this level, offering convenience and privacy. The outdoor space is a true oasis, complete with a private swimming pool and landscaped garden—perfect for enjoying the Mediterranean climate in a tranquil setting. The first floor houses the luxurious master suite with a walk-in closet and private terrace. Two additional en-suite bedrooms are also located on this floor, each designed with elegance and functionality in mind. The basement is a highlight of the villa, designed for both leisure and practicality. It includes four en-suite bedrooms—ideal for guests or friends—alongside a game room and bar, perfect for entertaining or family game nights. A home cinema is perfect for movie nights, while a gym caters to fitness enthusiasts. For total relaxation, the spa area includes a massage room, sauna, and Turkish bath. A wine cellar, laundry room, and storage space complete this level. The villa is ideally located in close proximity to the beach and a short drive to golf courses, San Pedro town center, and Puerto Banús. Make this stunning villa yours!