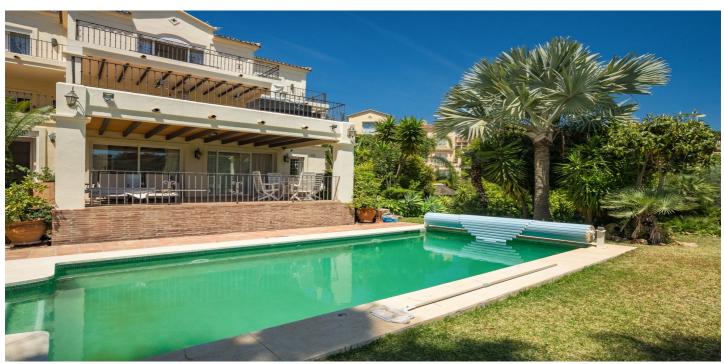

## Costa del Sol, Los Arqueros

Delightful villa in Los Arqueros, Benahavis This delightful villa sits on a generous private plot, enjoying an exceptional frontline position along Los Arqueros Golf Course with panoramic views of the fairways and distant sea. The home's architectural design is tailored to maximize natural light, scenery, and privacy throughout. The upper level welcomes you with a spacious entrance hall that leads to two bright bedrooms, each with en-suite bathrooms and large windows offering spectacular vistas of the golf course and the Mediterranean beyond—perfect for peaceful mornings and restful nights. The main living areas are located on the middle level, where an open layout includes a cozy living room with a fireplace, a dining space, and a fully equipped kitchen. Large sliding glass doors open to an inviting terrace, ideal for outdoor dining or simply soaking in the views. An additional bedroom is also found on this floor, offering versatility and comfort. On the lower level, two more bedrooms provide quiet retreats with direct access to the lush garden and swimming pool—ideal for relaxing in the sun or entertaining in privacy. Los Arqueros Golf & Country Club, a creation of legendary golfer Seve Ballesteros and architect Antonio García Garrido, opened in 1991. The 18-hole course spans 60 hectares of scenic terrain, weaving through natural ravines and streams. It's a true golfer's paradise—challenging yet enjoyable for all levels.

## **Features:**

Features Covered Terrace Private Terrace Fitted Wardrobes Utility Room Barbeque Views Mountain Garden Pool Golf Pool Private Parking Private **Orientation** South

Setting Close To Golf Close To Shops Close To Town Close To Schools Furniture Fully Furnished Energy Rating B **Climate Control** Air Conditioning Fireplace