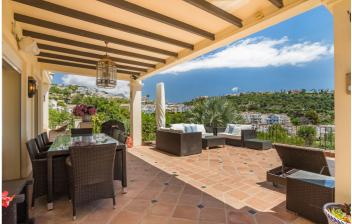

## Costa del Sol, Los Arqueros

Delightful villa in Los Arqueros, Benahavis This delightful villa sits on a generous private plot, enjoying an exceptional frontline position along Los Arqueros Golf Course with panoramic views of the fairways and distant sea. The home's architectural design is tailored to maximize natural light, scenery, and privacy throughout. The upper level welcomes you with a spacious entrance hall that leads to two bright bedrooms, each with en-suite bathrooms and large windows offering spectacular vistas of the golf course and the Mediterranean beyond—perfect for peaceful mornings and restful nights. The main living areas are located on the middle level, where an open layout includes a cozy living room with a fireplace, a dining space, and a fully equipped kitchen. Large sliding glass doors open to an inviting terrace, ideal for outdoor dining or simply soaking in the views. An additional bedroom is also found on this floor, offering versatility and comfort. On the lower level, two more bedrooms provide quiet retreats with direct access to the lush garden and swimming pool—ideal for relaxing in the sun or entertaining in privacy. Los Arqueros Golf & Country Club, a creation of legendary golfer Seve Ballesteros and architect Antonio García Garrido, opened in 1991. The 18-hole course spans 60 hectares of scenic terrain, weaving through natural ravines and streams. It's a true golfer's paradise—challenging yet enjoyable for all levels.

## **Features:**

Features Covered Terrace Private Terrace Fitted Wardrobes Utility Room Barbeque Views Mountain Garden Pool Golf Pool Private Parking Private **Orientation** South

Setting Close To Golf Close To Shops Close To Town Close To Schools Furniture Fully Furnished Energy Rating B **Climate Control** Air Conditioning Fireplace