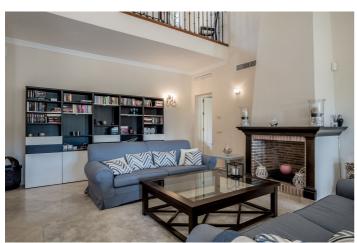

## Costa del Sol, Los Arqueros

Delightful villa in Los Arqueros, Benahavis This delightful villa sits on a generous private plot, enjoying an exceptional frontline position along Los Arqueros Golf Course with panoramic views of the fairways and distant sea. The home's architectural design is tailored to maximize natural light, scenery, and privacy throughout. The upper level welcomes you with a spacious entrance hall that leads to two bright bedrooms, each with en-suite bathrooms and large windows offering spectacular vistas of the golf course and the Mediterranean beyond—perfect for peaceful mornings and restful nights. The main living areas are located on the middle level, where an open layout includes a cozy living room with a fireplace, a dining space, and a fully equipped kitchen. Large sliding glass doors open to an inviting terrace, ideal for outdoor dining or simply soaking in the views. An additional bedroom is also found on this floor, offering versatility and comfort. On the lower level, two more bedrooms provide quiet retreats with direct access to the lush garden and swimming pool—ideal for relaxing in the sun or entertaining in privacy. Los Arqueros Golf & Country Club, a creation of legendary golfer Seve Ballesteros and architect Antonio García Garrido, opened in 1991. The 18-hole course spans 60 hectares of scenic terrain, weaving through natural ravines and streams. It's a true golfer's paradise—challenging yet enjoyable for all levels.

## **Features:**

Features Covered Terrace Private Terrace Fitted Wardrobes Utility Room Barbeque Views Mountain Garden Pool Golf Pool Private Parking Private **Orientation** South

Setting Close To Golf Close To Shops Close To Town Close To Schools Furniture Fully Furnished Energy Rating B **Climate Control** Air Conditioning Fireplace