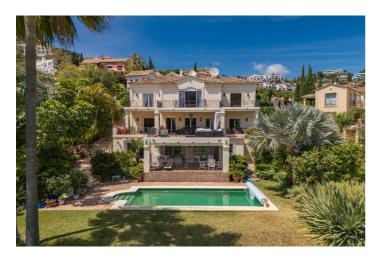

## Costa del Sol, Los Arqueros

Delightful villa in Los Arqueros, Benahavis This delightful villa sits on a generous private plot, enjoying an exceptional frontline position along Los Arqueros Golf Course with panoramic views of the fairways and distant sea. The home's architectural design is tailored to maximize natural light, scenery, and privacy throughout. The upper level welcomes you with a spacious entrance hall that leads to two bright bedrooms, each with en-suite bathrooms and large windows offering spectacular vistas of the golf course and the Mediterranean beyond—perfect for peaceful mornings and restful nights. The main living areas are located on the middle level, where an open layout includes a cozy living room with a fireplace, a dining space, and a fully equipped kitchen. Large sliding glass doors open to an inviting terrace, ideal for outdoor dining or simply soaking in the views. An additional bedroom is also found on this floor, offering versatility and comfort. On the lower level, two more bedrooms provide quiet retreats with direct access to the lush garden and swimming pool—ideal for relaxing in the sun or entertaining in privacy. Los Arqueros Golf & Country Club, a creation of legendary golfer Seve Ballesteros and architect Antonio García Garrido, opened in 1991. The 18-hole course spans 60 hectares of scenic terrain, weaving through natural ravines and streams. It's a true golfer's paradise—challenging yet enjoyable for all levels.

## **Features:**

Features Covered Terrace Private Terrace Fitted Wardrobes Utility Room Barbeque Views Mountain Garden Pool Golf Pool Private Parking Private **Orientation** South

Setting Close To Golf Close To Shops Close To Town Close To Schools Furniture Fully Furnished Energy Rating B **Climate Control** Air Conditioning Fireplace